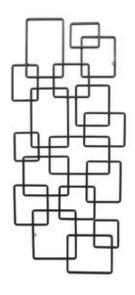

## **OVERVIEW**

This modern-industrial accent will add charm and character to your home. Black iron rectangles that will let your wall show through, adding a new texture and dimension to the room.

- Made of iron for quality and longlasting wall décor piece
- Handmade wall art for a sophisticated addition to your décor
- Mounting hardware included for easy installation
- A statement piece for a contemporary modern home

### **SPECIFICATIONS**

ITEM CODE HW-1083-02

PRODUCT MATERIALS Iron

STYLE Industrial

GENERAL DIMENSIONS 51.5" W X 2.5" D X 23.0" H