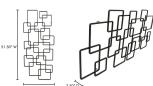

### **SPECIFICATIONS**

ITEM CODE HW-1083-02

PRODUCT MATERIALS Iron

STYLE Industrial

GENERAL DIMENSIONS 51.5" W X 2.5" D X 23.0" H