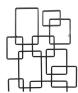

# Steel Squares Wall Décor Black

## **OVERVIEW**

This modern-industrial accent will add charm and character to your home. Black iron rectangles that will let your wall show through, adding a new texture and dimension to the room.

- Made of iron for quality and longlasting wall décor piece
- Handmade wall art for a sophisticated addition to your décor
- Mounting hardware included for easy installation
- A statement piece for a contemporary modern home

### **SPECIFICATIONS**

ITEM CODE HW-1083-02

PRODUCT MATERIALS Iron

STYLE Industrial

GENERAL DIMENSIONS 51.5" W X 2.5" D X 23.0" H