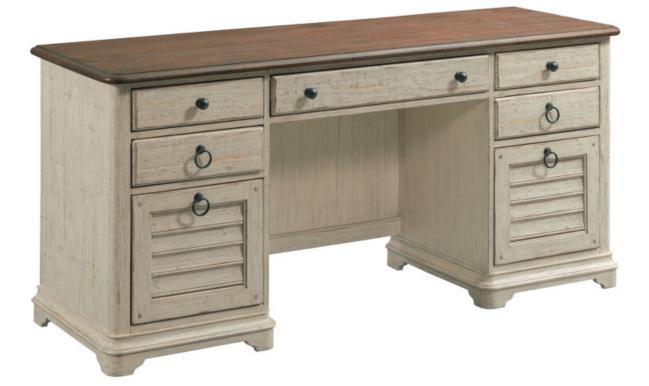

# ELLESMERE CREDENZA

#### WEATHERFORD - CORNSILK COLLECTION

ITEM # 75-942

Solid Wood - Made using genuine solid wood construction

## Dimensions

| Height: | 31" |
|---------|-----|
| Width:  | 66" |
| Length: | 22" |

#### **Other Details**

New Zealand Pine