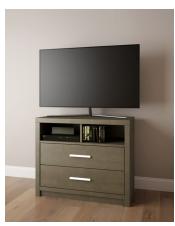

## **FEATURES**

- Panel headboard is upholstered in Taupe
- Features 2 large full extension footboard drawers
- Weathered gold contemporary handles on all drawers
- Two different nightstand options to choose from: detached with 2 drawers or angled piers with a glass shelf and integtated lighting
- Angled Pier Nightstand 2 lower drawers, 1 glass shelf and integrated lighting
- Chest 5 drawers with 1 hidden felt-lined drawer
- Dresser 7 drawers
- Mirror portrait stand-alone mirror
- Nightstand 2 large drawers
- TV Chest 2 large drawers with 2 media storage areas