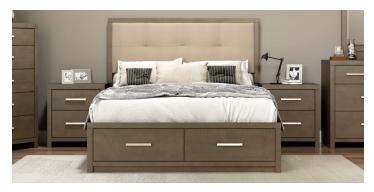

#### **STYLE**

- Traditional with a contemporary look and feel
- Maple bedroom set with a moody Prairie Storm finish and weathered gold handles throughout
- Headboard is upholstered in a Taupe fabric

## **FEATURES**

- Panel headboard is upholstered in Taupe
- Features 2 large full extension footboard drawers
- Weathered gold contemporary handles on all drawers
- Two different nightstand options to choose from: detached with 2 drawers or angled piers with a glass shelf and integtated lighting
- Angled Pier Nightstand 2 lower drawers, 1 glass shelf and integrated lighting
- Chest 5 drawers with 1 hidden felt-lined drawer
- Dresser 7 drawers
- Mirror portrait stand-alone mirror
- Nightstand 2 large drawers
- TV Chest 2 large drawers with 2 media storage areas