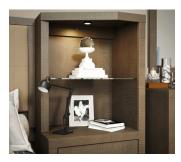

## **FEATURES**

- Panel headboard is upholstered in Taupe
- Features 2 large full extension footboard drawers
- Weathered gold contemporary handles on all drawers
- Two different nightstand options to choose from: detached with 2 drawers or angled piers with a glass shelf and integtated lighting
- Angled Pier Nightstand 2 lower drawers, 1 glass shelf and integrated lighting
- Chest 5 drawers with 1 hidden felt-lined drawer
- Dresser 7 drawers
- Mirror portrait stand-alone mirror
- Nightstand 2 large drawers
- TV Chest 2 large drawers with 2 media storage areas