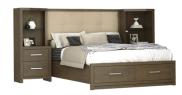

#### **STYLE**

- Traditional with a contemporary look and feel
- Maple bedroom set with a moody Prairie Storm finish and weathered gold handles throughout
- Headboard is upholstered in a Taupe fabric

## **FEATURES**

- Panel headboard is upholstered in Taupe
- Features 2 large full extension footboard drawers
- Weathered gold contemporary handles on all drawers
- Two different nightstand options to choose from: detached with 2 drawers or angled piers with a glass shelf and integtated lighting
- Angled Pier Nightstand 2 lower drawers, 1 glass shelf and integrated lighting
- Chest 5 drawers with 1 hidden felt-lined drawer
- Dresser 7 drawers
- Mirror portrait stand-alone mirror
- Nightstand 2 large drawers
- TV Chest 2 large drawers with 2 media storage areas