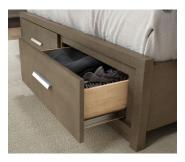

## **FEATURES**

- Panel headboard is upholstered in Taupe
- Features 2 large full extension footboard drawers
- Weathered gold contemporary handles on all drawers
- Two different nightstand options to choose from: detached with 2 drawers or angled piers with a glass shelf and integtated lighting
- Angled Pier Nightstand 2 lower drawers, 1 glass shelf and integrated lighting
- Chest 5 drawers with 1 hidden felt-lined drawer
- Dresser 7 drawers
- Mirror portrait stand-alone mirror
- Nightstand 2 large drawers
- TV Chest 2 large drawers with 2 media storage areas