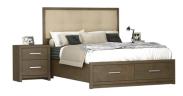

#### **STYLE**

- Traditional with a contemporary look and feel
- Maple bedroom set with a moody Prairie Storm finish and weathered gold handles throughout
- Headboard is upholstered in a Taupe fabric

## **FEATURES**

- Panel headboard is upholstered in Taupe
- Features 2 large full extension footboard drawers
- Weathered gold contemporary handles on all drawers
- Two different nightstand options to choose from: detached with 2 drawers or angled piers with a glass shelf and integtated lighting
- Angled Pier Nightstand 2 lower drawers, 1 glass shelf and integrated lighting
- Chest 5 drawers with 1 hidden felt-lined drawer
- Dresser 7 drawers
- Mirror portrait stand-alone mirror
- Nightstand 2 large drawers
- TV Chest 2 large drawers with 2 media storage areas