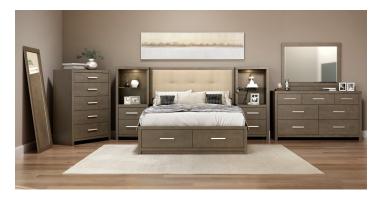

#### **STYLE**

- Traditional with a contemporary look and feel
- Maple bedroom set with a moody Prairie Storm finish and weathered gold handles throughout
- Headboard is upholstered in a Taupe fabric

## **FEATURES**

- Panel headboard is upholstered in Taupe
- Features 2 large full extension footboard drawers
- Weathered gold contemporary handles on all drawers
- Two different nightstand options to choose from: detached with 2 drawers or angled piers with a glass shelf and integtated lighting
- Angled Pier Nightstand 2 lower drawers, 1 glass shelf and integrated lighting
- Chest 5 drawers with 1 hidden felt-lined drawer
- Dresser 7 drawers
- Mirror portrait stand-alone mirror
- Nightstand 2 large drawers
- TV Chest 2 large drawers with 2 media storage areas