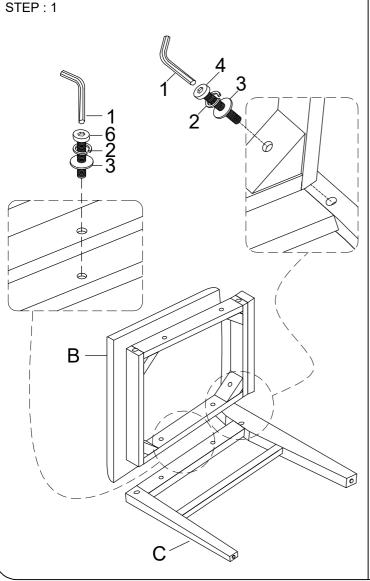

|     | PART LIST               |                   |      |  |  |  |
|-----|-------------------------|-------------------|------|--|--|--|
| No. | PART DESC               | CODE.             | Q'TY |  |  |  |
| А   | BACKREST                | PD-15850-8-SCBAC  | 1    |  |  |  |
| В   | SEAT CUSHION WITH FRAME | PD-15850-8-SCSEC  | 1    |  |  |  |
| С   | LEFT FRAME              | PD-15850-8-SCLEG1 | 1    |  |  |  |
| D   | RIGHT FRAME             | PD-15850-8-SCLEG2 | 1    |  |  |  |

|   | HARDWARE LIST |               |                           |                |      |  |
|---|---------------|---------------|---------------------------|----------------|------|--|
|   | NO.           | HARDWARE DESC |                           | CODE.          | Q'TY |  |
|   | 1             |               | ALLEN KEY(M4)             | PD-15180-SCHW1 | 1    |  |
|   | 2             | 0             | SPRING WASHER(1/4")       |                | 8    |  |
|   | 3             | 0             | FLAT WASHER (1/4"x 7/8")  |                | 8    |  |
|   | 4             | 9             | ALLEN BOLT (1/4"x 3-1/4") |                | 4    |  |
|   | 5             | 9             | ALLEN BOLT (1/4"x 1-3/4") |                | 2    |  |
|   | 6             | 9             | ALLEN BOLT (1/4"x 1-1/2") |                | 4    |  |
|   | 7             | 0             | NUTS                      |                | 2    |  |
| 1 | 8             | D-mmo-        | WOOD SCREW (#8x 2")       |                | 2    |  |

⚠ Only tighten all bolts when all bolts aligned with bolt inserts.