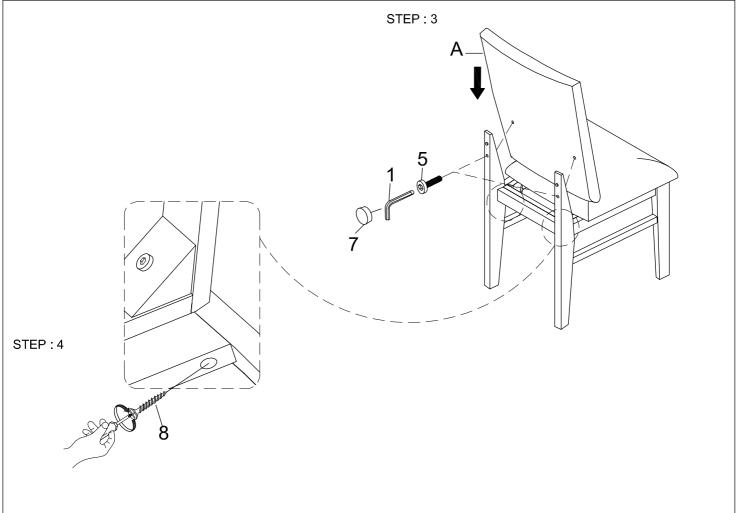

|     | PART LIST               |                   |      |  |  |  |
|-----|-------------------------|-------------------|------|--|--|--|
| No. | PART DESC               | CODE.             | Q'TY |  |  |  |
| А   | BACKREST                | PD-15850-8-SCBAC  | 1    |  |  |  |
| В   | SEAT CUSHION WITH FRAME | PD-15850-8-SCSEC  | 1    |  |  |  |
| С   | LEFT FRAME              | PD-15850-8-SCLEG1 | 1    |  |  |  |
| D   | RIGHT FRAME             | PD-15850-8-SCLEG2 | 1    |  |  |  |

|   | HARDWARE LIST |               |                           |                |      |  |
|---|---------------|---------------|---------------------------|----------------|------|--|
|   | NO.           | HARDWARE DESC |                           | CODE.          | Q'TY |  |
|   | 1             |               | ALLEN KEY(M4)             | PD-15180-SCHW1 | 1    |  |
|   | 2             | 0             | SPRING WASHER(1/4")       |                | 8    |  |
|   | 3             | 0             | FLAT WASHER (1/4"x 7/8")  |                | 8    |  |
|   | 4             | 9             | ALLEN BOLT (1/4"x 3-1/4") |                | 4    |  |
|   | 5             | 9             | ALLEN BOLT (1/4"x 1-3/4") |                | 2    |  |
|   | 6             | 9             | ALLEN BOLT (1/4"x 1-1/2") |                | 4    |  |
|   | 7             | 0             | NUTS                      |                | 2    |  |
| 1 | 8             | D-mmo-        | WOOD SCREW (#8x 2")       |                | 2    |  |

⚠ Only tighten all bolts when all bolts aligned with bolt inserts.