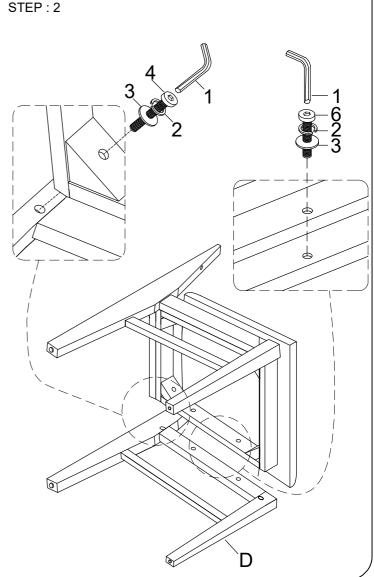

|     | PART LIST               |                   |      |  |  |  |
|-----|-------------------------|-------------------|------|--|--|--|
| No. | PART DESC               | CODE.             | Q'TY |  |  |  |
| А   | BACKREST                | PD-15850-8-SCBAC  | 1    |  |  |  |
| В   | SEAT CUSHION WITH FRAME | PD-15850-8-SCSEC  | 1    |  |  |  |
| С   | LEFT FRAME              | PD-15850-8-SCLEG1 | 1    |  |  |  |
| D   | RIGHT FRAME             | PD-15850-8-SCLEG2 | 1    |  |  |  |

|   | HARDWARE LIST |               |                           |                |      |  |
|---|---------------|---------------|---------------------------|----------------|------|--|
|   | NO.           | HARDWARE DESC |                           | CODE.          | Q'TY |  |
|   | 1             |               | ALLEN KEY(M4)             | PD-15180-SCHW1 | 1    |  |
|   | 2             | 0             | SPRING WASHER(1/4")       |                | 8    |  |
|   | 3             | 0             | FLAT WASHER (1/4"x 7/8")  |                | 8    |  |
|   | 4             | 9             | ALLEN BOLT (1/4"x 3-1/4") |                | 4    |  |
|   | 5             | 9             | ALLEN BOLT (1/4"x 1-3/4") |                | 2    |  |
|   | 6             | 9             | ALLEN BOLT (1/4"x 1-1/2") |                | 4    |  |
|   | 7             | 0             | NUTS                      |                | 2    |  |
| 1 | 8             | D-mmo-        | WOOD SCREW (#8x 2")       |                | 2    |  |

⚠ Only tighten all bolts when all bolts aligned with bolt inserts.