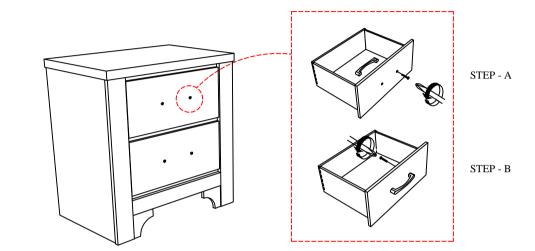

## Instructions

STEP 1

MODEL: BE5032-36 NIGHTSTAND

| COMPONENT LIST |                   |     |
|----------------|-------------------|-----|
| No             | Descriptions      | Qty |
| A              | Nightstand        | 1   |
| В              | Tipping Restraint | 1   |

## ASSEMBLY TIPS

- 1. Take Out hardware from Plastic.
- 2.Please check to see that all hardware and parts are present prior start of assembly.
- 3.Please follow attached instructions in the same sequence as numbered to assure fast and easy assembly.