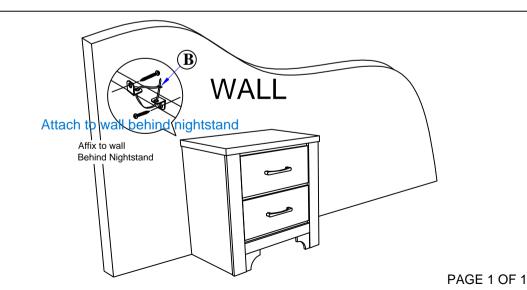

## Instructions

STEP 1

MODEL: BE5032-36 NIGHTSTAND

| COMPONENT LIST |                   |     |
|----------------|-------------------|-----|
| No             | Descriptions      | Qty |
| A              | Nightstand        | 1   |
| В              | Tipping Restraint | 1   |