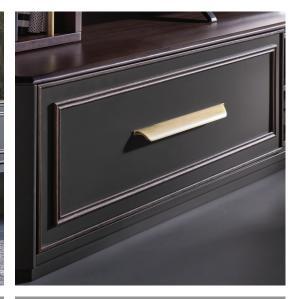

## Sirona TV Unit

Sirona TV UNIT attracts attention with its combination of walnut and anthracite colours that add a noble and stylish touch to the design and creates a refined and rich atmosphere with its eye-catching details. It emphasizes its perfect aesthetic with antiqued gold handles and details that complement its classic line in a contemporary style, while responding to different usage needs with its storage, legged and high TV unit alternatives.

Dark grey MDF material on bodies and covers

Different TV unit alternatives; high, low and legged unit

Antique gold colored handles that complement the design

Tv Unit W:82" H:20" D:21"

**Bookshelf** W:36" H:61" D:12"