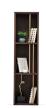

Dark grey MDF material on bodies and covers

Different TV unit alternatives; high, low and legged unit

Antique gold colored handles that complement the design

Tv Unit W:82" H:20" D:21"

**Bookshelf** W:36" H:61" D:12"

Tv Unit with Storage **W:**92" **H:**14" **D:**19"

Bookshelf - High W:36" H:71" D:14"

TV Unit with Storage - High W:80" H:24" D:19"

**Top Module-Small** W:12" H:37" D:12"

**Top Module-Large** W:12" H:47" D:12"