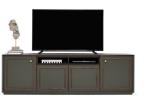

## Sirona TV Unit

Sirona TV UNIT attracts attention with its combination of walnut and anthracite colours that add a noble and stylish touch to the design and creates a refined and rich atmosphere with its eye-catching details. It emphasizes its perfect aesthetic with antiqued gold handles and details that complement its classic line in a contemporary style, while responding to different usage needs with its storage, legged and high TV unit alternatives.

Dark grey MDF material on bodies and covers

Different TV unit alternatives; high, low and legged unit

Antique gold colored handles that complement the design

Tv Unit W:82" H:20" D:21"

**Bookshelf** W:36" H:61" D:12"

Tv Unit with Storage **W:**92" **H:**14" **D:**19"

Bookshelf - High W:36" H:71" D:14"

TV Unit with Storage - High W:80" H:24" D:19"

**Top Module-Small** W:12" H:37" D:12"

**Top Module-Large** W:12" H:47" D:12"