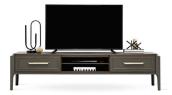

## Sirona TV Unit

Sirona TV UNIT attracts attention with its combination of walnut and anthracite colours that add a noble and stylish touch to the design and creates a refined and rich atmosphere with its eye-catching details. It emphasizes its perfect aesthetic with antiqued gold handles and details that complement its classic line in a contemporary style, while responding to different usage needs with its storage, legged and high TV unit alternatives.

Dark grey MDF material on bodies and covers

Different TV unit alternatives; high, low and legged unit

Antique gold colored handles that complement the design

Tv Unit W:82" H:20" D:21"

**Bookshelf** W:36" H:61" D:12"