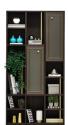

Dark grey MDF material on bodies and covers

Different TV unit alternatives; high, low and legged unit

Antique gold colored handles that complement the design

Tv Unit W:82" H:20" D:21"

**Bookshelf** W:36" H:61" D:12"

Tv Unit with Storage **W:**92" **H:**14" **D:**19"

Bookshelf - High W:36" H:71" D:14"

TV Unit with Storage - High W:80" H:24" D:19"

**Top Module-Small** W:12" H:37" D:12"

**Top Module-Large** W:12" H:47" D:12"