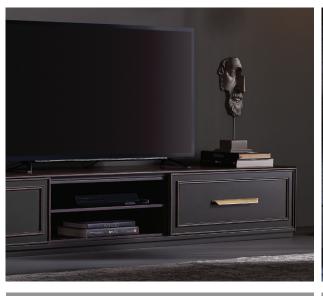

## Sirona TV Unit

Sirona TV UNIT attracts attention with its combination of walnut and anthracite colours that add a noble and stylish touch to the design and creates a refined and rich atmosphere with its eye-catching details. It emphasizes its perfect aesthetic with antiqued gold handles and details that complement its classic line in a contemporary style, while responding to different usage needs with its storage, legged and high TV unit alternatives.

Dark grey MDF material on bodies and covers

Different TV unit alternatives; high, low and legged unit

Antique gold colored handles that complement the design

Tv Unit W:82" H:20" D:21"

**Bookshelf** W:36" H:61" D:12"