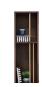

Dark grey MDF material on bodies and covers

Different TV unit alternatives; high, low and legged unit

Antique gold colored handles that complement the design

Tv Unit W:82" H:20" D:21"

**Bookshelf** W:36" H:61" D:12"

Tv Unit with Storage **W:**92" **H:**14" **D:**19"

Bookshelf - High W:36" H:71" D:14"

TV Unit with Storage - High W:80" H:24" D:19"

**Top Module-Small** W:12" H:37" D:12"

**Top Module-Large** W:12" H:47" D:12"