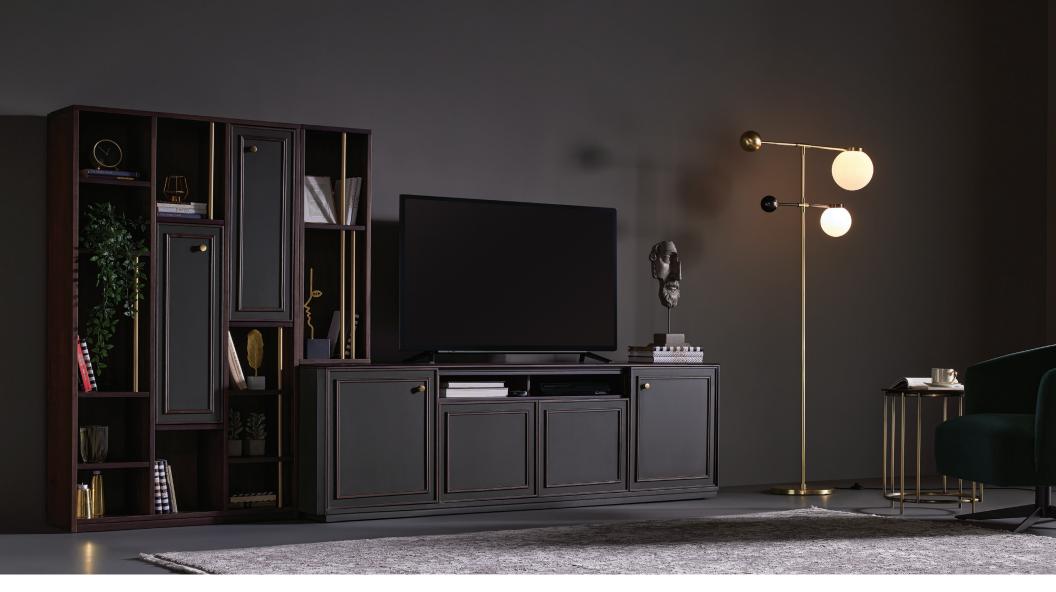

## Sirona TV Unit

Sirona TV UNIT attracts attention with its combination of walnut and anthracite colours that add a noble and stylish touch to the design and creates a refined and rich atmosphere with its eye-catching details. It emphasizes its perfect aesthetic with antiqued gold handles and details that complement its classic line in a contemporary style, while responding to different usage needs with its storage, legged and high TV unit alternatives.

Dark grey MDF material on bodies and covers

Different TV unit alternatives; high, low and legged unit

Antique gold colored handles that complement the design

Tv Unit W:82" H:20" D:21"

**Bookshelf** W:36" H:61" D:12"

Tv Unit with Storage **W:**92" **H:**14" **D:**19"

Bookshelf - High W:36" H:71" D:14"

TV Unit with Storage - High W:80" H:24" D:19"

**Top Module-Small** W:12" H:37" D:12"

**Top Module-Large** W:12" H:47" D:12"