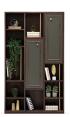

Dark grey MDF material on bodies and covers

Different TV unit alternatives; high, low and legged unit

Antique gold colored handles that complement the design

Tv Unit W:82" H:20" D:21"

**Bookshelf** W:36" H:61" D:12"

Tv Unit with Storage **W:**92" **H:**14" **D:**19"

Bookshelf - High W:36" H:71" D:14"

TV Unit with Storage - High W:80" H:24" D:19"

**Top Module-Small** W:12" H:37" D:12"

**Top Module-Large** W:12" H:47" D:12"