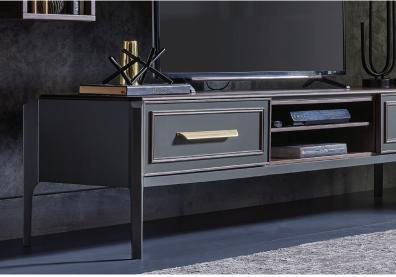

## Sirona TV Unit

Sirona TV UNIT attracts attention with its combination of walnut and anthracite colours that add a noble and stylish touch to the design and creates a refined and rich atmosphere with its eye-catching details. It emphasizes its perfect aesthetic with antiqued gold handles and details that complement its classic line in a contemporary style, while responding to different usage needs with its storage, legged and high TV unit alternatives.

Dark grey MDF material on bodies and covers

Different TV unit alternatives; high, low and legged unit

Antique gold colored handles that complement the design

Tv Unit W:82" H:20" D:21"

**Bookshelf** W:36" H:61" D:12"