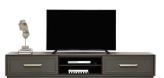

## Sirona TV Unit

Sirona TV UNIT attracts attention with its combination of walnut and anthracite colours that add a noble and stylish touch to the design and creates a refined and rich atmosphere with its eye-catching details. It emphasizes its perfect aesthetic with antiqued gold handles and details that complement its classic line in a contemporary style, while responding to different usage needs with its storage, legged and high TV unit alternatives.

Tv Unit with Storage **W:**92" **H:**14" **D:**19"

Bookshelf - High W:36" H:71" D:14"

TV Unit with Storage - High W:80" H:24" D:19"

**Top Module-Small** W:12" H:37" D:12"

**Top Module-Large** W:12" H:47" D:12"