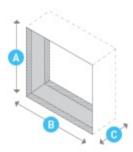

# Chill Premier CCF10A10A

Cooling BTU: **10000** EER: **12.1** CEER: **12** 





# Unit Dimensions

Height: **14 5/8**" Width: **19 7/8**" Depth: **21 3/4**"



### **Window Dimensions**

Height: 14 5/8" Width: n/a Depth: n/a



#### **In-Wall Dimensions**

Height: **n/a**Width: **n/a**Depth: **n/a** 

#### **Additional Measurement Information**

Depth to Louvers: **n/a** Sleeve Size: **CHPR3** 

## **Detailed Electrical Information**



Voltage: **115** Cooling Amps: **7.3** 

# **Additional Specification Details**

Air Circulation: 282 cubic feet per minute

Est. Yearly Operating Costs: **\$75**Moisture Removal: **1.2 pints per hour** 

Net Weight: **64 lbs** Shipping Weight: **73 lbs**