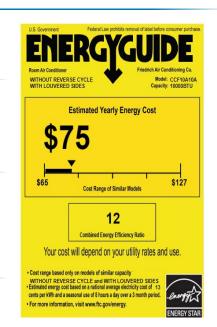

# **Additional Specification Details**

Air Circulation: 282 cubic feet per minute

Est. Yearly Operating Costs: **\$75**Moisture Removal: **1.2 pints per hour** 

Net Weight: **64 lbs** Shipping Weight: **73 lbs** 