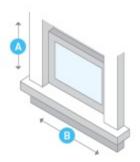

# Chill Premier CCF10A10A

Cooling BTU: **10000** EER: **12.1** CEER: **12** 





# Unit Dimensions

Height: **14 5/8**" Width: **19 7/8**" Depth: **21 3/4**"



### **Window Dimensions**

Height: 14 5/8" Width: n/a Depth: n/a



#### **In-Wall Dimensions**

Height: **n/a**Width: **n/a**Depth: **n/a** 

#### **Additional Measurement Information**

Depth to Louvers: **n/a** Sleeve Size: **CHPR3** 

## **Detailed Electrical Information**



Voltage: **115** Cooling Amps: **7.3** 

# **Additional Specification Details**

Air Circulation: 282 cubic feet per minute

Est. Yearly Operating Costs: **\$75**Moisture Removal: **1.2 pints per hour** 

Net Weight: **64 lbs** Shipping Weight: **73 lbs**