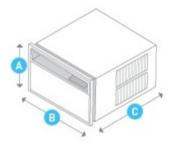

# Chill Premier CCF10A10A

Cooling BTU: **10000** EER: **12.1** CEER: **12** 





# Unit Dimensions

Height: **14 5/8**" Width: **19 7/8**" Depth: **21 3/4**"



### **Window Dimensions**

Height: 14 5/8" Width: n/a Depth: n/a



#### **In-Wall Dimensions**

Height: **n/a**Width: **n/a**Depth: **n/a** 

#### **Additional Measurement Information**

Depth to Louvers: **n/a** Sleeve Size: **CHPR3** 

## **Detailed Electrical Information**



Voltage: **115** Cooling Amps: **7.3** 

# **Additional Specification Details**

Air Circulation: 282 cubic feet per minute

Est. Yearly Operating Costs: **\$75**Moisture Removal: **1.2 pints per hour** 

Net Weight: **64 lbs** Shipping Weight: **73 lbs**