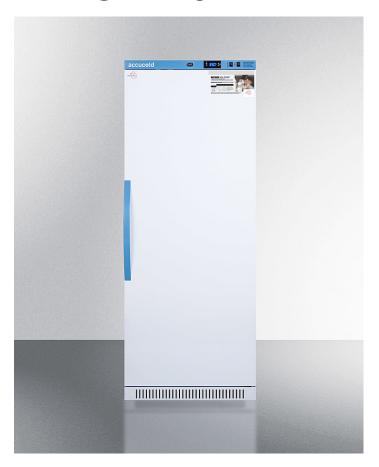

# MLRS12MCLK

61.75" x 23.38" x 24.38" (H x W x D)

All-refrigerator for breast milk storage with 6 lockers with combination locks.

### **Highlights:**

Alarms safeguard against temperature abnormalities

Combination locks provide individual access and privacy for each mother

Includes six lockers for private storage of bottles, travel bags, and other pumping accessories

#### **Product Features:**

| Easy-grip handle         | Blue finish handle for user-friendly accessibility                                                                |  |
|--------------------------|-------------------------------------------------------------------------------------------------------------------|--|
| Interior light           | Efficient LED lights allows easy viewing of contents                                                              |  |
| Additional choices       | Units of various capacities, heights, and interiors are available. Browse the MOMCUBE Series for more information |  |
| Environmentally friendly | Designed with eco-friendly hydrocarbon refrigerants                                                               |  |
| Minimal user maintenance | Cycle defrost system ensures easy upkeep of unit                                                                  |  |
| Power loss alarm         | Alerts when unit loses power; NOTE: Alarm is battery-powered and has a limited time to alarm                      |  |
| LED display              | Allows for easy reading of unit temperature                                                                       |  |
| Temperature alarm        | Signals if unit's temperature goes out of recommended range                                                       |  |
| Door alarm               | Sounds if door is left open for more than 3 minutes                                                               |  |