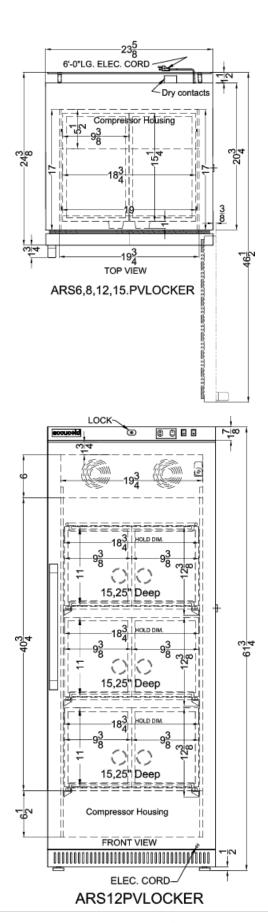

## **MLRS12MCLK Specifications:**

| Overview                                                 |                                 |
|----------------------------------------------------------|---------------------------------|
| Height of Cabinet                                        | 61.75" (157 cm)                 |
| Width                                                    | 23.38" (59 cm)                  |
| Width with Door Open                                     | 23.88" (61 cm)                  |
| Depth                                                    | 24.38" (62 cm)                  |
| Depth with Handle                                        | 26.13" (66 cm)                  |
| Depth with door at 90°                                   | 46.5" (118 cm)                  |
| Capacity                                                 | 12.0 cu.ft. (340 L)             |
| Defrost Type                                             | Automatic                       |
| Door                                                     | White                           |
| Cabinet                                                  | White                           |
| US Electrical Safety                                     | ETL                             |
| Canadian Electrical<br>Safety                            | ETL-C                           |
| Amps                                                     | 1.4                             |
| Voltage/Frequency                                        | 115 V AC/60 Hz                  |
| Weight                                                   | 215.0 lbs. (98 kg)              |
| Shipping Weight                                          | 225.0 lbs. (102<br>kg)          |
| Parts & Labor Warranty                                   | 2 Years                         |
| Compressor Warranty                                      | 5 Years                         |
| Refrigerator Features                                    |                                 |
| Door Swing                                               | RHD                             |
| Reversible                                               | No                              |
| Shelf Type                                               | Lockers                         |
| Thermostat Type                                          | Digital                         |
| Fan Type                                                 | Interior                        |
| Refrigerant Type                                         | R600a                           |
| Refrigerant Amount                                       | 2.11oz.                         |
| Interior Light                                           | Yes                             |
| Temperature Range                                        | 33 to 40°F                      |
| - 1 3 -                                                  |                                 |
| Dimensions                                               |                                 |
|                                                          | 53.0" (135 cm)                  |
| Dimensions                                               | 53.0" (135 cm)<br>20.0" (51 cm) |
| <b>Dimensions</b> Interior Height                        |                                 |
| Dimensions Interior Height Interior Width                | 20.0" (51 cm)                   |
| Dimensions Interior Height Interior Width Interior Depth | 20.0" (51 cm)<br>17.0" (43 cm)  |