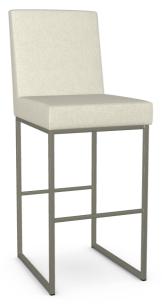

## Darlene

Non swivel stool **SKU** - 40573-30/56DX

#### **Model Options**

Height: Bar height

#### **Customization Options**

Metal color

Covering color

### **Details and Dimensions**

Material: Upholstered seat and backrest

Ah, that special haven where everything is soft, elegant, romantic—and glamorous. Where charm is pervasive and you feel at home. You love its bold violets and blues and soft pastels. The feminine lines of the furniture and the stylish sophistication of the ornamentation. This is where refinement meets cozy comfort—and you will be thrilled! Your personality will shine through too, in playful details that hint at extravagance. You are who you are, it's that simple—no need to make excuses!

#### Dimensions

| HEIGHT      | 46 1/8" |
|-------------|---------|
| WIDTH       | 18 1/8" |
| DEPTH       | 23 1/4" |
| SEAT HEIGHT | 30 3/4" |

40573-30/1B56DX04