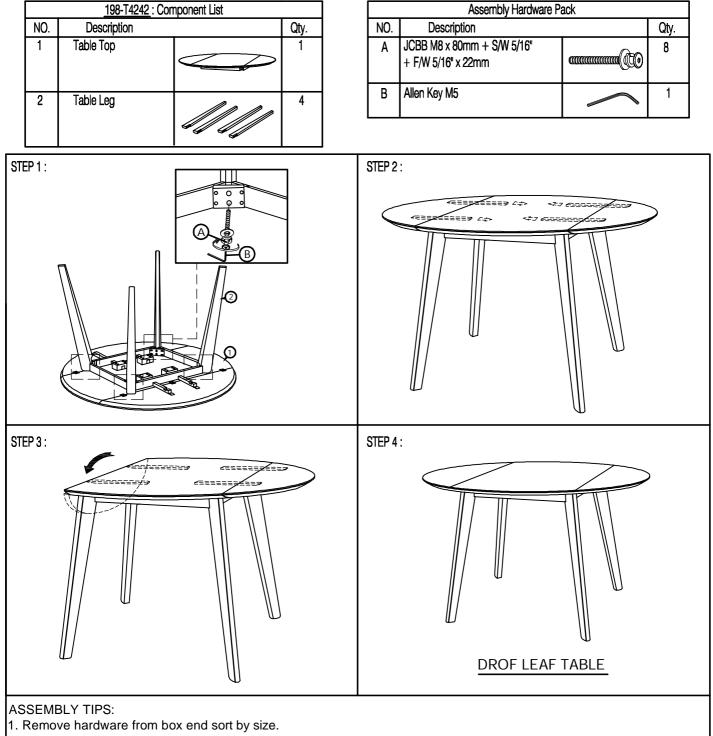

## ITEM # : <u>198-T4242</u>

DESCRIPTION : DROF LEAF TABLE

Thank you for purchasing this product. Be sure to check all packing material carefully for small parts which may have come loose inside the carton during shipment. Identify and count all parts and compare with the parts list below:

- 2. Please check to see that all hardware and parts are present prior start of assembly.
- 3. Please follow attached instructions in the same sequence as numbered to assure fast and easy assembly.