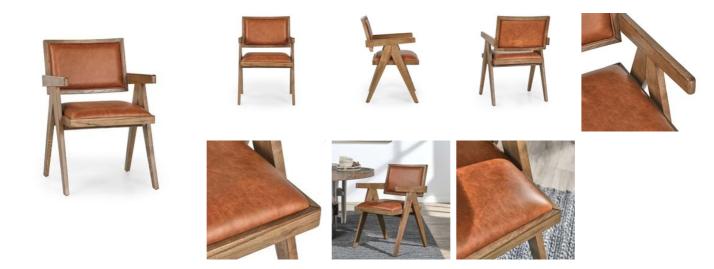

## **PRODUCT DETAILS**

Specifications SKU : 53006007 Collection : Dolton Materials : Top Grain Leather, Burl Wood Dimensions : 21.75 W X 23.5 D X 33.25 H Colors : Autumn Brown Product Weight : 19.8 Product Cubic Feet : 12.38

## Features

Base and arm accents are crafted from Ash wood. Known to be heavy, hard and resistant to scratches, Ash wood is an ideal material for hand crafted furniture pieces.

Upholstered genuine top-grain leather seat and back.

Natural wood color accenting the natural grain paired with an upholstered back and seat.

With a slight back pitch design, this dining chair is made for comfort and style

Compliant to California Technical Bulletin 117-2013, a fire safety standard for upholstered furniture implemented in California.

Classic Mid-Century inspired design