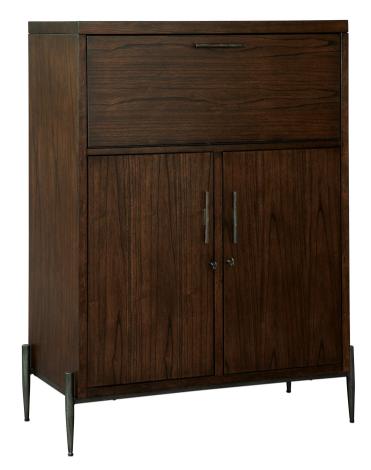

## **Open Cellar II Wine Console 695199**

Mocha finish on select hardwoods and veneers with a hand-forged, lightly distressed iron leg base. The natural beauty of the wood grain is accentuated by a soft lacquer finish.

This cabinet is finished on all sides for versatile placement in the room.

When the upper door is pulled down the top panel flips up, exposing a prep surface and storage area with a mirrored back.

Locking doors with distinctive iron finished bar pulls secure your spirits.

Wood stemware racks hold up to 18 large wine glasses.

Five adjustable wine shelves store up to 20 bottles of wine. Each shelf is reversible so that it can be used as a flat storage surface.

Pad-Lock metal shelf clips lock the shelves into place. Continuous holes are included for maximum shelf adjustment.

Adjustable floor levelers provide stability on uneven floors.

Some assembly required. INT0418

Overall Width: 36.75 in Overall Depth: 19.25 in Overall Height: 50 in Weight: 200.0 lb Battery Included : No Number of Doors : 2 Number of Shelves : 5