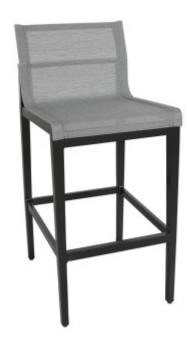

Product No: 70143-BM Name: Arcade Bar Stool

Collection: Arcade Material: Batyline® Sling Weight: 17 lbs

**Dimensions:** 18.5"W x 22"D x 41.5"H**SW:** 18.5" | **SD:** 17" | **SH:** 31"

**Detail:** Arcade evokes the sweeping feeling of vitality and excitement in a fresh sling collection. Featuring a powder-coated aluminum frame with a contemporary leg, it articulates the concept that simplicity is truly the ultimate sophistication. Arcade is constructed with lightweight Batyline® Eden Charcoal sling on a AkzoNobel® Black aluminum or Batyline® Eden Seagull sling on a Tiger Drylac® White aluminum.