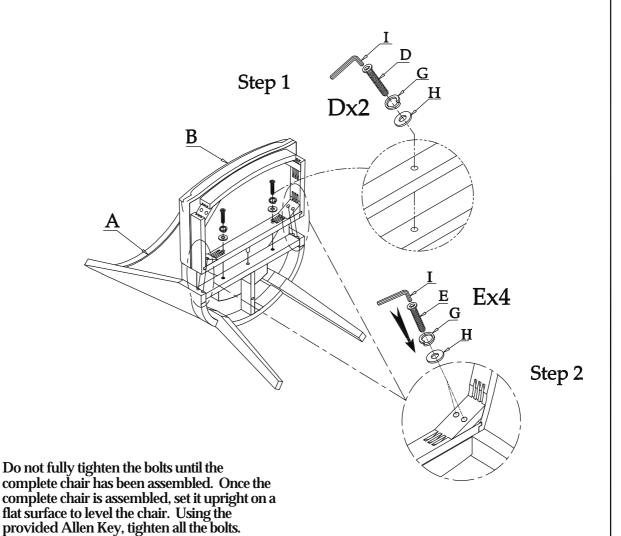

To prevent possible scratches and damage, this furniture must be assembled by two people on a soft surface such as a blanket or carpet.

Riverside

email: info@riverside-furniture.com

Monterey
Dining Room
Assembly Instructions