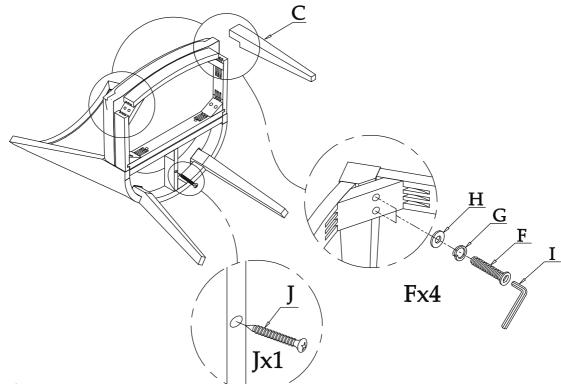

Riverside FURNITURE

email: info@riverside-furniture.com

## **Monterey Dining Room Assembly Instructions**

## **Components and Hardware List**



Made in Viet Nam

Page 1 of 2



5mm Allen Wrench

#8 x 1-1/8" Wood Screw

(I)1 pc. 1 pc. Be sure to check all packing material carefully for small parts, which may have come loose inside the carton during shipment.

To prevent possible scratches and damage, this furniture must be assembled by two people on a soft surface such as a blanket or carpet.



Riverside

email: info@riverside-furniture.com

Monterey
Dining Room
Assembly Instructions

Page 2 of 2

Made in Viet Nam

Step 3



Step 4