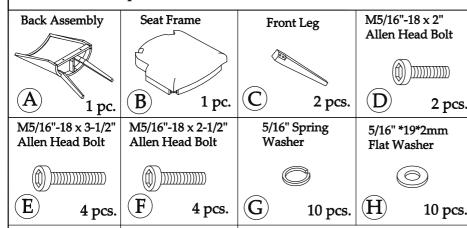

## **Components and Hardware List**

Made in Viet Nam

Page 1 of 2

5mm Allen Wrench

#8 x 1-1/8" Wood Screw

(I)1 pc. 1 pc. Be sure to check all packing material carefully for small parts, which may have come loose inside the carton during shipment.