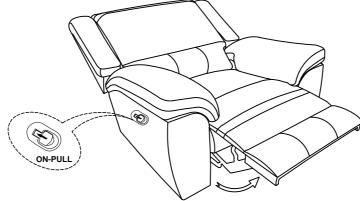

## Step 2:

1. Open the Footrest by pulling out the Switch.

Cleaning instructions: Clean with the soft cloth

**Made in Vietnam**