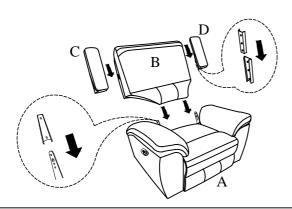

It is recommended to use two or more persons during the assembly process.

| Parts List |             |          |      |
|------------|-------------|----------|------|
| NO.        | DESCRIPTION | SKETCH   | Q'TY |
| A          | Seat        | <b>M</b> | 1 PC |
| В          | Backrest    |          | 1 PC |
| С          | Left Wing   | D        | 1 PC |
| D          | Right Wing  | D        | 1 PC |

## Step 1:

Attach Backrest (B) to the Seat (A). Attach left/Right Wing (C/D) to the backrest (B).