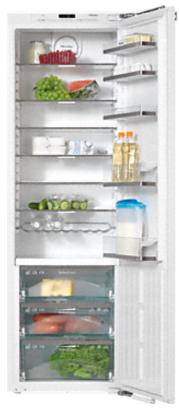

## KS 37472 iD

PerfectCool refrigerator PerfectFresh and FlexiLight for best storage conditions and high convenience.

- Food stays fresh for longer -PerfectFresh
- Individually adjustable glass shelf lighting thanks to FlexiLight
- Store food anywhere in the refrigerator - Dynamic cooling
- Door shelves can be cleaned in the dishwasher - ComfortClean
- Soft-closing doors thanks to SoftClose