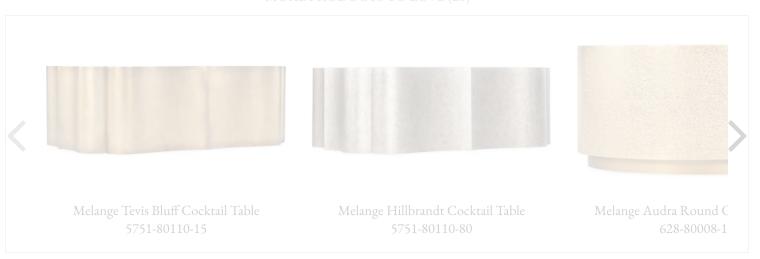

| und knob |
| Style: Traditional                                                                                                                |          |
| Collection: Melange                                                                                                               |          |
| Number of Shelves: 1                                                                                                              |          |
| Number of Drawers: 1                                                                                                              |          |
| Number of Leaves: 0                                                                                                               |          |

## MORE PRODUCTS TO LOVE (20)



### VISITALLY SIMIL AR ITEMS

Sorry, we cannot find any visually similar items at this time!

## RECENTLY VIEWED ITEMS >







See an error on this page? Please report it so that we may correct it

What's New • FAQs • Get to Know Us • Investor Relations • Apply for a To The Trade Account

This is an exciting time for Hooker Furniture! Be part of the journey and view our latest introductions of "livable elegance". Find a treasure trove of design ideas and inspiration on our blog, explore our products and become a customer today!



SIGN UP FOR EMAILS

ABOUT US
OUR STORY
CONTACT US
FAQS
FAMILY OF BRANDS
INTERNATIONAL
CATALOGS
TO THE TRADE
INTERIOR DESIGN
CRAFTSMANSHIP
CAREERS
BRANDFOLDER
NEW AGE RECALL
INFORMATION

**DEALER LOGIN** 

Hooker Furniture - A Hooker Furnishings Company