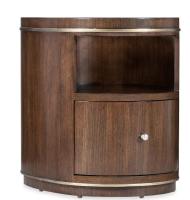

#### **Hooker Furniture**

www.hookerfurniture.com

**SKU:** 628-80549-89

Width: 19.5" (49.5 cm)

**Depth:** 27.5" (69.8 cm)

Height: 24" (61 cm)

**Weight:** 66 lb (29.7 kg)

**Volume:**  $13.82 \text{ cu ft } (0.4 \text{ m}^3)$ 

Category: Living Room

Collection: Melange

Number of Shelves: 1

Number of Drawers: 1 Number of Leaves: 0

Style: Traditional

Finish: Dark Wood

**Brand:** Hooker Furniture

**Collection Features:** Come closer to Mélange, and you will discover something unexpected. An eclectic blending of colors, textures, and materials in a vibrant collection of one-of-a-kind artistic pieces, Mélange is meant to inspire you and fuel an experience of self discovery, inspiring a renaissance in your home. Each piece of Mélange has its own story. The designs are versatile and timeless, easily transcending from one life stage to the next, from home to home and generation to generation.

Status: Coming Soon

**Finish:** Dark walnut finish accented with champagne trim and a round knob

Features: Wood framed top with tempered, beveled glass insert

One drawer

Open space above drawer

Oval shape

| DIMENSIONS                                                                                                                        | +        |
|-----------------------------------------------------------------------------------------------------------------------------------|----------|
| TEM AVAILABILITY                                                                                                                  | +        |
| DESIGN ELEMENTS & FEATURES                                                                                                        | _        |
| Features: Wood framed top with tempered, beveled glass insert One drawer Open space above drawer Oval shape Champagne accent trim |          |
| Material: Walnut Veneer with Ultra-White Tempered Glass                                                                           |          |
| Finish: Dark Wood                                                                                                                 |          |
| Finish: Dark walnut finish accented with champagne trim and a ro                                                                  | und knob |
| Style: Traditional                                                                                                                |          |
| Collection: Melange                                                                                                               |          |
| Number of Shelves: 1                                                                                                              |          |
| Number of Drawers: 1                                                                                                              |          |
| Number of Leaves: 0                                                                                                               |          |