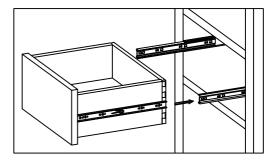

Notes: To reassemble desk, replace bolts removed in STEP 3 then STEP 2 above before proceeding to STEP 4 below.

<u>STEP 4:</u> Replace all of the drawers in pedestals: Fully extend the slides from the case. Then align the slides on the drawer to the slides on the case as shown. Push the drawer back in. You may have to slide the drawer in and out several times in order to properly align the ball bearings.