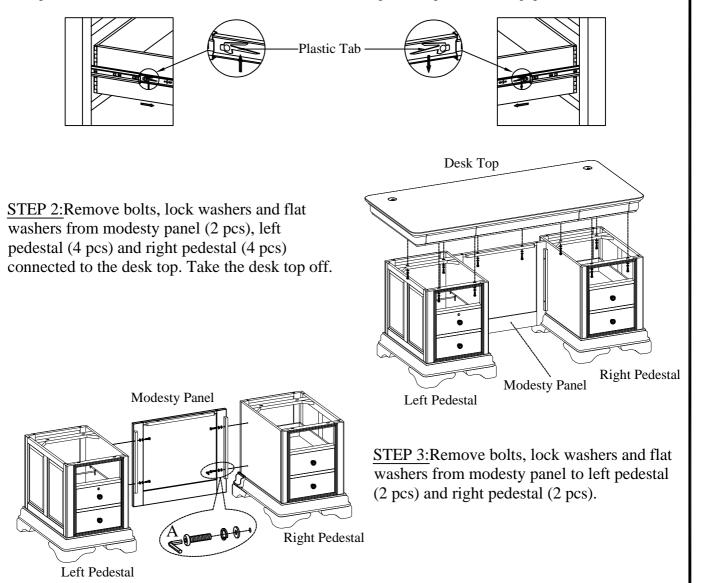

## To dis-assemble desk (If necessary):

<u>STEP 1:</u>Remove the drawers from the pedestals: Fully extend the drawer, then press the plastic tab down on the right and up on the left at the same time as shown below. While holding the tabs pressed down/up, pull the drawer out.

Notes: To reassemble desk, replace bolts removed in STEP 3 then STEP 2 above before proceeding to STEP 4 below.

<u>STEP 4:</u> Replace all of the drawers in pedestals: Fully extend the slides from the case. Then align the slides on the drawer to the slides on the case as shown. Push the drawer back in. You may have to slide the drawer in and out several times in order to properly align the ball bearings.