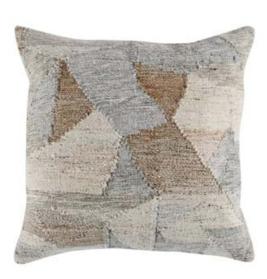

# Performance Savanna Multi 22x22

## OVERVIEW

Amplify texture and warmth in any setting with this pillow featuring a handwoven design in warm, desert hues. Ideal for both indoor and outdoor spaces, this pillow features weatherproof fabric to create an inviting atmosphere with lasting appeal.

## PRODUCT DETAILS

Specifications SKU : VO50000 Collection : Performance Fabric : 100% Polyester Dimensions : 22 W X 22 H

#### Features

Weather Resistant Fabric Suitable for Indoor or Outdoor Hand Woven Texture Knife Edge Finish Smooth Polyester Dyed Back Hidden Zipper and Removable Polyester Insert Design Matches to the Savanna Indoor/Outdoor Rug