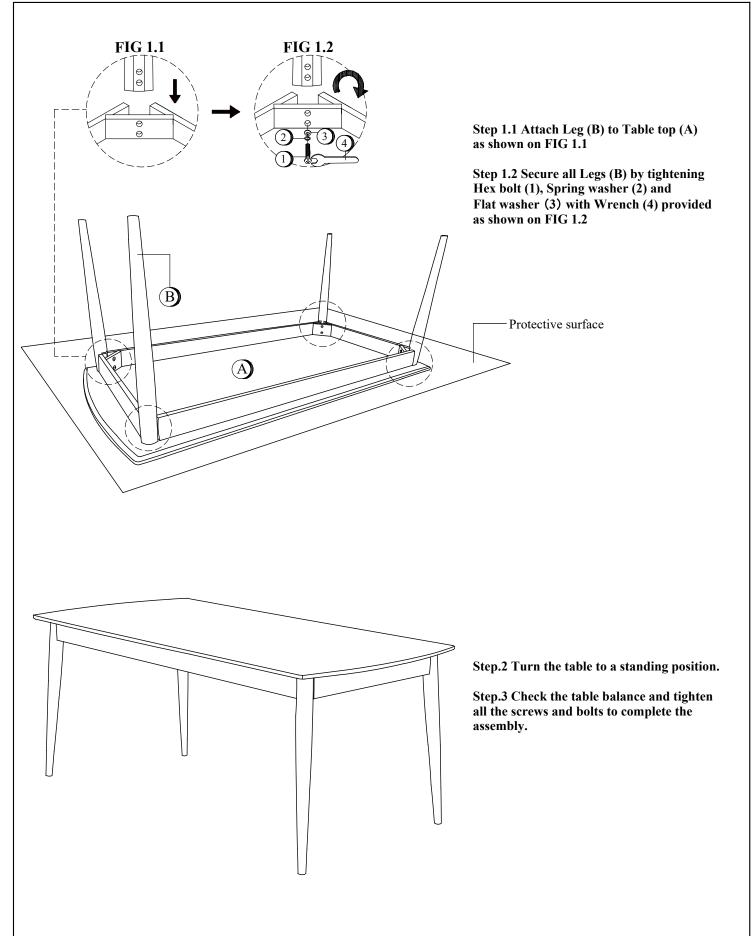

This product will take 15-20 minutes to assemble

**Components List:** 

| NO | DESCRIPTION | SKETCH | QTY   |
|----|-------------|--------|-------|
| A  | TABLE TOP   |        | 1 PC  |
| В  | LEG         |        | 4 PCS |

## **Hardware List:**

| NO | DESCRIPTION   | SIZE                      | SKETCH   | QTY   |
|----|---------------|---------------------------|----------|-------|
| 1  | HEX BOLT      | 5/ <sub>16</sub> " X 65mm | <b>*</b> | 8 PCS |
| 2  | SPRING WASHER | M8 X 13mm                 | 0        | 8 PCS |
| 3  | FLAT WASHER   | M8 X 18mm                 | 0        | 8 PCS |
| 4  | WRENCH        | 12.8mm                    |          | 1 PC  |
|    |               |                           |          |       |

## WINNERS ONLY® ASSEMBLY INSTRUCTIONS

PROD. NO: DS53672