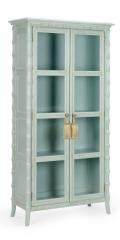

## 490576 ● Yarmouth Linen Cabinet

75.3h x 37.3w x 17.3d Wood Yarmouth Blue/Whitewashed

YARMOUTH LINEN CABINET IS CRAFTED OF WOOD AND FEATURES A STYLISH BAMBOO DESIGN PAINTED A LOVELY YARMOUTH BLUE WITH A WHITEWASHED FINISH. TWO CLEAR GLASS DOORS OPEN TO REVEAL FOUR WOODEN SHELVES FOR STORING LINENS OR DISPLAYING YOUR FAVORITE DECORATIVE ACCESSORIES. THE ROUND WHITEWASHED BRONZE DOOR PULLS ARE ADORNED WITH A SET OF GOLD TASSELS THAT ADD A FEMININE FEEL TO THE DESIGN. NOT INTENDED FOR CLOTHING STORAGE.