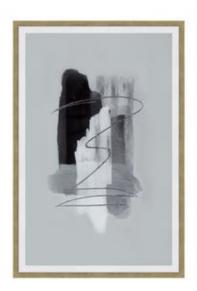

## WISDOM 2 WALL PAINTING

FX-1254-37

Monotone simplicity from the Wisdom 2 wall painting is paired with unique layering and unknown intention. An evocative abstract piece, this ink print features textured smears of black and white, blending to grey in the background. A polystyrene frame with oak finish adds an organic, polished quality to this print.

- Ink printed on paper
- Polystyrene frame with quality oak finish