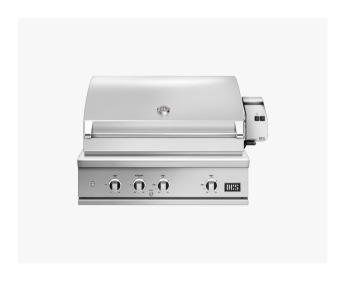

## 36" Grill with Infrared Sear Burner, Natural Gas

Series 9

Stainless Steel | Natural gas

This Series 9 built-in 36" grill is designed for premium outdoor kitchens and will take your outdoor cooking experience to the next level.

- Infrared sear burner for incredibly fast searing up to 24,000 BTU/hr
- Cater for a crowd with the secondary cooking surface
- Build into an outdoor BBQ island, or add a cart for a freestanding grill
- U-burners deliver 25,000 BTU/hr total power per burner with precise heat control from 300°F to 1100°F

DIMENSIONS

Height 27 1/4"
Width 35 15/16"

Depth 26 7/8"