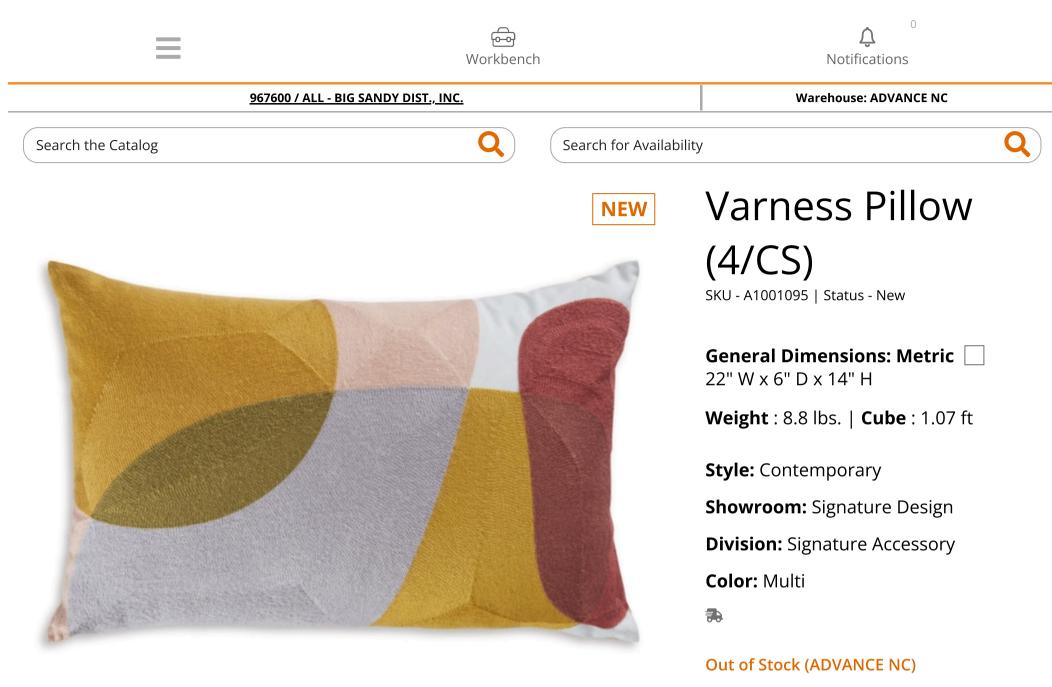

## **DIMENSIONS**

22" W x 6" D x 14" H

Inches

: 22" W x 6" D x 14" H

Carton: Unit of Measure: : 14" W x 22" D x 6" H Inches Qty Per Express Carton: Shipped: Inches : 14" W x 22" D x 6" H Weight : 8.8 lbs. Cubes : 1.07 ft UPC : 024052915792

CS

4

| Cover     | Varness                     | Cover     | Varness - back |
|-----------|-----------------------------|-----------|----------------|
| Name:     |                             | Name:     |                |
| Cleaning  | WASH -                      | Cleaning  | WASH -         |
| Code:     | Washable                    | Code:     | Washable       |
| Contents: | Cotton 90%<br>Polyester 10% | Contents: | Cotton 100%    |

Weight : 8.8 lbs. | Cube : 1.07 ft

Get To Know Us

**Customer Care** 