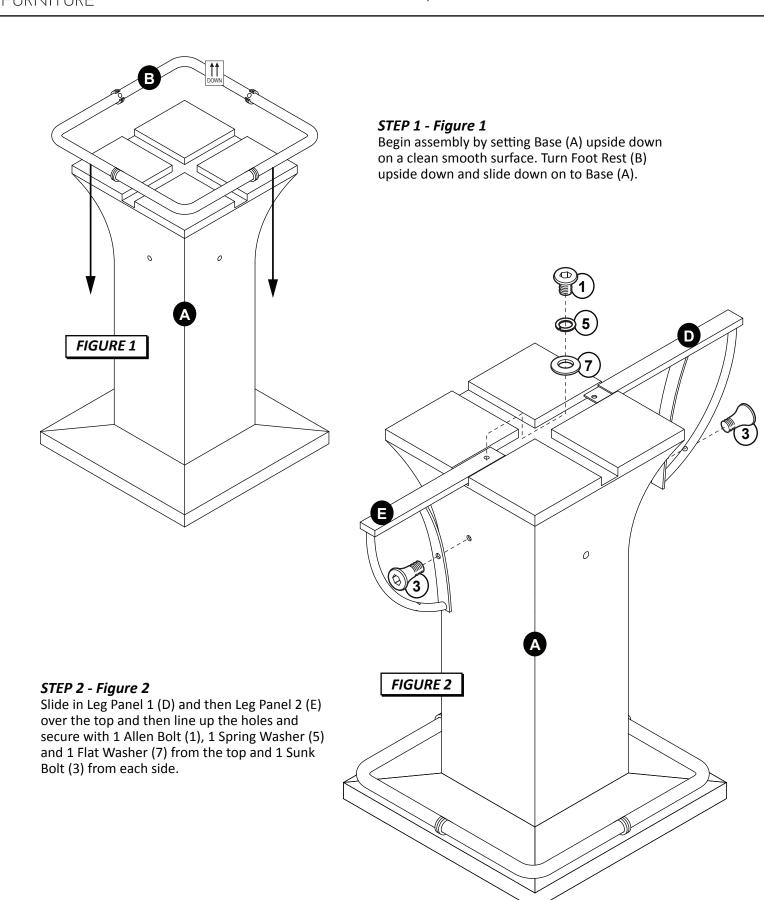

HDFBP

| CODE | QTY | HARDWARE                  |   |  |
|------|-----|---------------------------|---|--|
| 1    | 2   | 1/4" x 12 Allen Bolts     |   |  |
| 2    | 4   | 1/4" x 30 Allen Bolts     |   |  |
| 3    | 4   | 1/4" x 18 Sunk Bolts      |   |  |
| 4    | 4   | 1/4" x 30 Sunk Bolts      |   |  |
| 5    | 6   | Ф6.5*1.5 Spring Washers   | 0 |  |
| 6    | 4   | Ф20*Ф6.5*2.0 Flat Washers |   |  |
| 7    | 2   | Ф16*Ф6.5*1.5 Flat Washers | 0 |  |
| 8    | 1   | 4*4 Allen Wrench          |   |  |

| CODE | QTY | COMPONENTS  | CODE | QTY | COMPONENTS  |
|------|-----|-------------|------|-----|-------------|
| А    | 1   | Base        | В    | 1   | Foot Rest   |
| С    | 1   | Тор         | D    | 1   | Leg Panel 1 |
| E    | 1   | Leg Panel 2 | F    | 1   | Leg Panel 3 |
|      |     |             | G    | 1   | Leg Panel 4 |