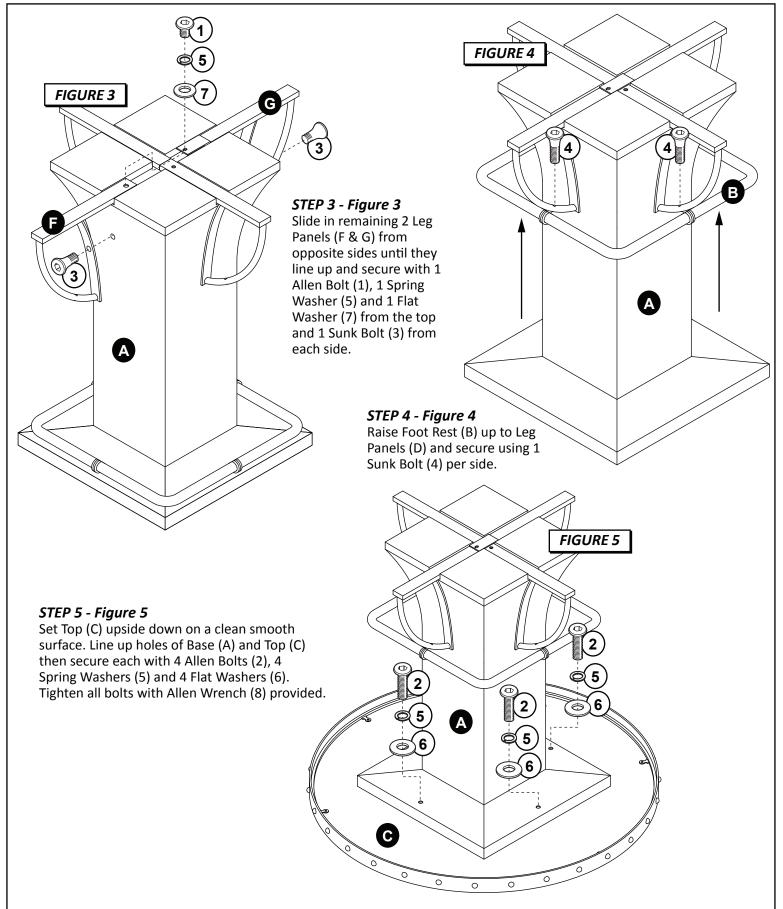

HDFBP

| CODE | QTY | HARDWARE                  |   |  |
|------|-----|---------------------------|---|--|
| 1    | 2   | 1/4" x 12 Allen Bolts     |   |  |
| 2    | 4   | 1/4" x 30 Allen Bolts     |   |  |
| 3    | 4   | 1/4" x 18 Sunk Bolts      |   |  |
| 4    | 4   | 1/4" x 30 Sunk Bolts      |   |  |
| 5    | 6   | Ф6.5*1.5 Spring Washers   | 0 |  |
| 6    | 4   | Ф20*Ф6.5*2.0 Flat Washers |   |  |
| 7    | 2   | Ф16*Ф6.5*1.5 Flat Washers | 0 |  |
| 8    | 1   | 4*4 Allen Wrench          |   |  |

| CODE | QTY | COMPONENTS  | CODE | QTY | COMPONENTS  |
|------|-----|-------------|------|-----|-------------|
| А    | 1   | Base        | В    | 1   | Foot Rest   |
| С    | 1   | Тор         | D    | 1   | Leg Panel 1 |
| E    | 1   | Leg Panel 2 | F    | 1   | Leg Panel 3 |
|      |     |             | G    | 1   | Leg Panel 4 |