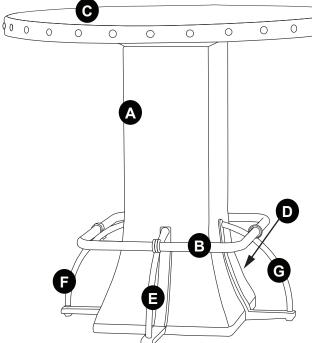

| CODE | QTY | COMPONENTS  | CODE | QTY | COMPONENTS  |
|------|-----|-------------|------|-----|-------------|
| А    | 1   | Base        | В    | 1   | Foot Rest   |
| С    | 1   | Тор         | D    | 1   | Leg Panel 1 |
| E    | 1   | Leg Panel 2 | F    | 1   | Leg Panel 3 |
|      |     |             | G    | 1   | Leg Panel 4 |