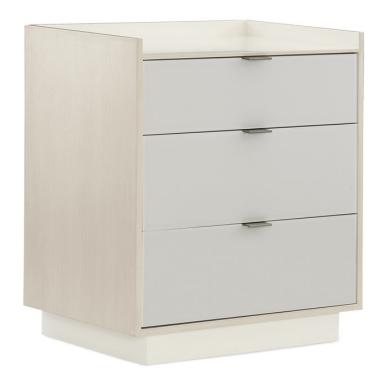

## **EXPRESSIONS NIGHTSTAND**

m123-420-062

**COLLECTION:** MODERN EXPRESSIONS

**DIMENSIONS:** 26W x 18D x 29.5H

Only a nightstand with the clean lines and understated refinement such as this can complement a signature bed without detracting from its presence. This expressive design features three glass drawer fronts backpainted in Delicate Gray and notched for tab pulls. Its end panels and edgeband are highlighted with an Ash Taupe finish while its top, inside gallery and plinth base wear Winter Haze. You're sure to appreciate its fully finished drawer interiors in Winter Haze and the convenience of its integrated USB port in the top back.

CONSTRUCTION: Plinth base height: 3".