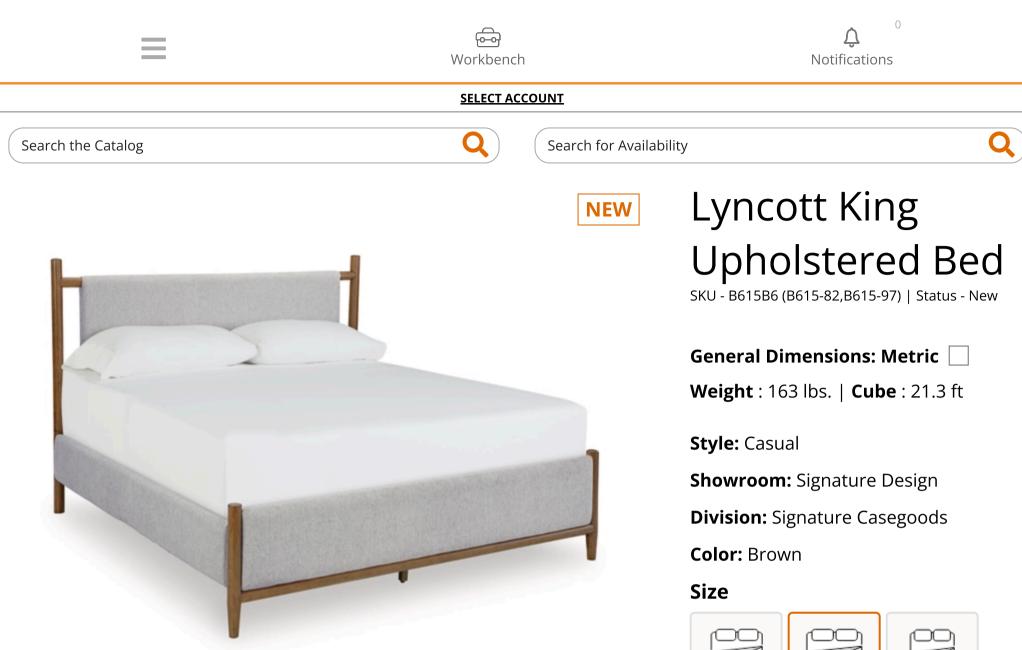

## **PRODUCT DESCRIPTION**

California

King

King

Queen

Embrace the allure of contemporary or mid-century interiors with this king upholstered panel bed. Its versatile, timeless design, featuring a sling-style cushioned headboard, gently cradles your senses. Ready to refresh and redefine your space, this bed is the ideal choice to elevate your bedroom retreat.

- Includes upholstered panel headboard and footboard
- Solid wood frame
- Due to the use of natural wood materials, some variations may occur
- Frame with medium brown wood tone finish
- Polyester upholstery
- Tapered legs
- Foundation/box spring required, sold separately
- Mattress available, sold separately
- Assembly required