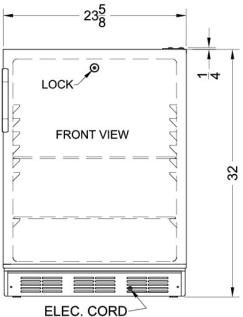

### FF7LWADA Specifications:

| Height of Cabinet                                                                                                                                                                           | 32.0" (81 cm)                                                                         |  |
|---------------------------------------------------------------------------------------------------------------------------------------------------------------------------------------------|---------------------------------------------------------------------------------------|--|
| Height to Hinge Cap                                                                                                                                                                         | 32.25" (82 cm)                                                                        |  |
| Width                                                                                                                                                                                       | 23.63" (60 cm)                                                                        |  |
| Depth                                                                                                                                                                                       | 23.5" (60 cm)                                                                         |  |
| Depth with Handle                                                                                                                                                                           | 24.0" (61 cm)                                                                         |  |
| Depth with door at 90°                                                                                                                                                                      | 45.13" (115 cm)                                                                       |  |
| Capacity                                                                                                                                                                                    | 5.5 cu.ft. (156 L)                                                                    |  |
| Defrost Type                                                                                                                                                                                | Automatic                                                                             |  |
| Door                                                                                                                                                                                        | White                                                                                 |  |
| Cabinet                                                                                                                                                                                     | White                                                                                 |  |
| US Electrical Safety                                                                                                                                                                        | ETL                                                                                   |  |
| Canadian Electrical<br>Safety                                                                                                                                                               | ETL-C                                                                                 |  |
| Sanitation                                                                                                                                                                                  | ETL-S                                                                                 |  |
| Amps                                                                                                                                                                                        | 0.9                                                                                   |  |
| Voltage/Frequency                                                                                                                                                                           | 115 V AC/60 Hz                                                                        |  |
| Weight                                                                                                                                                                                      | 100.0 lbs. (45 kg)                                                                    |  |
| Shipping Weight                                                                                                                                                                             | 105.0 lbs. (48 kg)                                                                    |  |
| Estimated Time to Ship                                                                                                                                                                      | 2 to 4 days                                                                           |  |
| Parts & Labor Warranty                                                                                                                                                                      | 1 Year                                                                                |  |
| Compressor Warranty                                                                                                                                                                         | 5 Years                                                                               |  |
| Refrigerator Features                                                                                                                                                                       |                                                                                       |  |
| Door Swing                                                                                                                                                                                  | RHD                                                                                   |  |
|                                                                                                                                                                                             | КПО                                                                                   |  |
| Reversible                                                                                                                                                                                  | Yes                                                                                   |  |
| Reversible<br>Shelf Type                                                                                                                                                                    |                                                                                       |  |
|                                                                                                                                                                                             | Yes                                                                                   |  |
| Shelf Type                                                                                                                                                                                  | Yes<br>Wire                                                                           |  |
| Shelf Type<br>Shelf Qty                                                                                                                                                                     | Yes<br>Wire<br>3                                                                      |  |
| Shelf Type<br>Shelf Qty<br>Adjustable Shelves                                                                                                                                               | Yes<br>Wire<br>3<br>Yes                                                               |  |
| Shelf Type<br>Shelf Qty<br>Adjustable Shelves<br>Thermostat Type                                                                                                                            | Yes<br>Wire<br>3<br>Yes<br>Dial                                                       |  |
| Shelf Type<br>Shelf Qty<br>Adjustable Shelves<br>Thermostat Type<br>Fan Type                                                                                                                | Yes<br>Wire<br>3<br>Yes<br>Dial<br>Exterior                                           |  |
| Shelf Type<br>Shelf Qty<br>Adjustable Shelves<br>Thermostat Type<br>Fan Type<br>Refrigerant Type                                                                                            | Yes<br>Wire<br>3<br>Yes<br>Dial<br>Exterior<br>R600a                                  |  |
| Shelf Type<br>Shelf Qty<br>Adjustable Shelves<br>Thermostat Type<br>Fan Type<br>Refrigerant Type<br>Refrigerant Amount                                                                      | Yes<br>Wire<br>3<br>Yes<br>Dial<br>Exterior<br>R600a<br>0.64oz.                       |  |
| Shelf Type<br>Shelf Qty<br>Adjustable Shelves<br>Thermostat Type<br>Fan Type<br>Refrigerant Type<br>Refrigerant Amount<br>High Side PSI                                                     | Yes<br>Wire<br>3<br>Yes<br>Dial<br>Exterior<br>R600a<br>0.64oz.<br>180.0              |  |
| Shelf Type<br>Shelf Qty<br>Adjustable Shelves<br>Thermostat Type<br>Fan Type<br>Refrigerant Type<br>Refrigerant Amount<br>High Side PSI<br>Low Side PSI                                     | Yes<br>Wire<br>3<br>Yes<br>Dial<br>Exterior<br>R600a<br>0.64oz.<br>180.0<br>80.0      |  |
| Shelf Type<br>Shelf Qty<br>Adjustable Shelves<br>Thermostat Type<br>Fan Type<br>Refrigerant Type<br>Refrigerant Amount<br>High Side PSI<br>Low Side PSI<br>Level Legs Qty                   | Yes<br>Wire<br>3<br>Yes<br>Dial<br>Exterior<br>R600a<br>0.64oz.<br>180.0<br>80.0<br>4 |  |
| Shelf Type<br>Shelf Qty<br>Adjustable Shelves<br>Thermostat Type<br>Fan Type<br>Refrigerant Type<br>Refrigerant Amount<br>High Side PSI<br>Low Side PSI<br>Level Legs Qty<br>Interior Light | Yes<br>Wire<br>3<br>Yes<br>Dial<br>Exterior<br>R600a<br>0.64oz.<br>180.0<br>80.0<br>4 |  |

| Interior Depth         | 17.75" (45 cm) |
|------------------------|----------------|
| Compressor Step Height | 5.5" (14 cm)   |
| Compressor Step Width  | 21.0" (53 cm)  |
| Compressor Step Depth  | 5.5" (14 cm)   |
| ·                      |                |