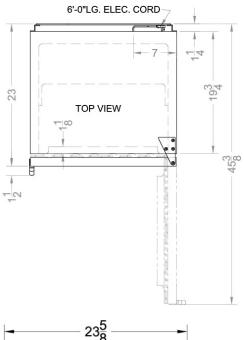

### FF7LWADA Specifications:

| Height of Cabinet                                                                                                                                                                           | 32.0" (81 cm)                                                                         |  |
|---------------------------------------------------------------------------------------------------------------------------------------------------------------------------------------------|---------------------------------------------------------------------------------------|--|
| Height to Hinge Cap                                                                                                                                                                         | 32.25" (82 cm)                                                                        |  |
| Width                                                                                                                                                                                       | 23.63" (60 cm)                                                                        |  |
| Depth                                                                                                                                                                                       | 23.5" (60 cm)                                                                         |  |
| Depth with Handle                                                                                                                                                                           | 24.0" (61 cm)                                                                         |  |
| Depth with door at 90°                                                                                                                                                                      | 45.13" (115 cm)                                                                       |  |
| Capacity                                                                                                                                                                                    | 5.5 cu.ft. (156 L)                                                                    |  |
| Defrost Type                                                                                                                                                                                | Automatic                                                                             |  |
| Door                                                                                                                                                                                        | White                                                                                 |  |
| Cabinet                                                                                                                                                                                     | White                                                                                 |  |
| US Electrical Safety                                                                                                                                                                        | ETL                                                                                   |  |
| Canadian Electrical<br>Safety                                                                                                                                                               | ETL-C                                                                                 |  |
| Sanitation                                                                                                                                                                                  | ETL-S                                                                                 |  |
| Amps                                                                                                                                                                                        | 0.9                                                                                   |  |
| Voltage/Frequency                                                                                                                                                                           | 115 V AC/60 Hz                                                                        |  |
| Weight                                                                                                                                                                                      | 100.0 lbs. (45 kg)                                                                    |  |
| Shipping Weight                                                                                                                                                                             | 105.0 lbs. (48 kg)                                                                    |  |
| Estimated Time to Ship                                                                                                                                                                      | 2 to 4 days                                                                           |  |
| Parts & Labor Warranty                                                                                                                                                                      | 1 Year                                                                                |  |
| Compressor Warranty                                                                                                                                                                         | 5 Years                                                                               |  |
| Refrigerator Features                                                                                                                                                                       |                                                                                       |  |
| Door Swing                                                                                                                                                                                  | RHD                                                                                   |  |
|                                                                                                                                                                                             | КПО                                                                                   |  |
| Reversible                                                                                                                                                                                  | Yes                                                                                   |  |
| Reversible<br>Shelf Type                                                                                                                                                                    |                                                                                       |  |
|                                                                                                                                                                                             | Yes                                                                                   |  |
| Shelf Type                                                                                                                                                                                  | Yes<br>Wire                                                                           |  |
| Shelf Type<br>Shelf Qty                                                                                                                                                                     | Yes<br>Wire<br>3                                                                      |  |
| Shelf Type<br>Shelf Qty<br>Adjustable Shelves                                                                                                                                               | Yes<br>Wire<br>3<br>Yes                                                               |  |
| Shelf Type<br>Shelf Qty<br>Adjustable Shelves<br>Thermostat Type                                                                                                                            | Yes<br>Wire<br>3<br>Yes<br>Dial                                                       |  |
| Shelf Type<br>Shelf Qty<br>Adjustable Shelves<br>Thermostat Type<br>Fan Type                                                                                                                | Yes<br>Wire<br>3<br>Yes<br>Dial<br>Exterior                                           |  |
| Shelf Type<br>Shelf Qty<br>Adjustable Shelves<br>Thermostat Type<br>Fan Type<br>Refrigerant Type                                                                                            | Yes<br>Wire<br>3<br>Yes<br>Dial<br>Exterior<br>R600a                                  |  |
| Shelf Type<br>Shelf Qty<br>Adjustable Shelves<br>Thermostat Type<br>Fan Type<br>Refrigerant Type<br>Refrigerant Amount                                                                      | Yes<br>Wire<br>3<br>Yes<br>Dial<br>Exterior<br>R600a<br>0.64oz.                       |  |
| Shelf Type<br>Shelf Qty<br>Adjustable Shelves<br>Thermostat Type<br>Fan Type<br>Refrigerant Type<br>Refrigerant Amount<br>High Side PSI                                                     | Yes<br>Wire<br>3<br>Yes<br>Dial<br>Exterior<br>R600a<br>0.64oz.<br>180.0              |  |
| Shelf Type<br>Shelf Qty<br>Adjustable Shelves<br>Thermostat Type<br>Fan Type<br>Refrigerant Type<br>Refrigerant Amount<br>High Side PSI<br>Low Side PSI                                     | Yes<br>Wire<br>3<br>Yes<br>Dial<br>Exterior<br>R600a<br>0.64oz.<br>180.0<br>80.0      |  |
| Shelf Type<br>Shelf Qty<br>Adjustable Shelves<br>Thermostat Type<br>Fan Type<br>Refrigerant Type<br>Refrigerant Amount<br>High Side PSI<br>Low Side PSI<br>Level Legs Qty                   | Yes<br>Wire<br>3<br>Yes<br>Dial<br>Exterior<br>R600a<br>0.64oz.<br>180.0<br>80.0<br>4 |  |
| Shelf Type<br>Shelf Qty<br>Adjustable Shelves<br>Thermostat Type<br>Fan Type<br>Refrigerant Type<br>Refrigerant Amount<br>High Side PSI<br>Low Side PSI<br>Level Legs Qty<br>Interior Light | Yes<br>Wire<br>3<br>Yes<br>Dial<br>Exterior<br>R600a<br>0.64oz.<br>180.0<br>80.0<br>4 |  |

| Interior Depth         | 17.75" (45 cm) |
|------------------------|----------------|
| Compressor Step Height | 5.5" (14 cm)   |
| Compressor Step Width  | 21.0" (53 cm)  |
| Compressor Step Depth  | 5.5" (14 cm)   |
| ·                      |                |