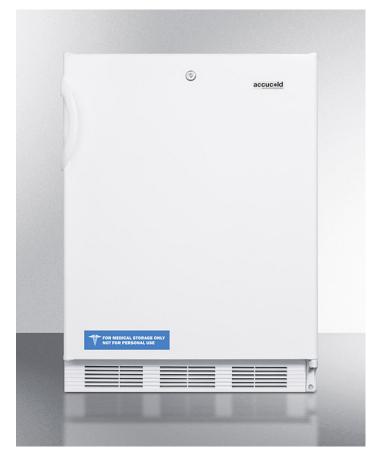

#### 32.25" x 23.63" x 23.5" (H x W x D)

ADA compliant commercial all-refrigerator for freestanding general purpose use, with lock, auto defrost operation and white exterior

#### **Highlights:**

Commercially approved for use in foodservice establishments

32" height for use in ADA compliant settings

Factory-installed lock provides security you can count on

#### **Product Features:**

| ADA compliant                  | 32" height for use in settings complying with ADA guidelines for lower counter height                        |  |
|--------------------------------|--------------------------------------------------------------------------------------------------------------|--|
| Commercially approved          | ETL-S listed to NSF-7 Standards for use in commercial establishments                                         |  |
| Fully finished white cabinet   | Allows the refrigerator to be used freestanding                                                              |  |
| Factory installed lock         | Keyed lock for a secure interior                                                                             |  |
| Automatic defrost              | Reduced user maintenance with automatic defrost                                                              |  |
| Slim counter height dimensions | Less than 24 inches wide with a full 5.5 c.f. capacity                                                       |  |
| One piece interior liner       | Easy clean-up with a seamless liner that won't hold a mess in hidden crevices                                |  |
| Hidden evaporator              | Cold wall design with hidden evaporator and seamless interior                                                |  |
| Adjustable shelves             | Rearrange the refrigerator space to accommodate all shapes and sizes or remove shelves for a simple clean-up |  |