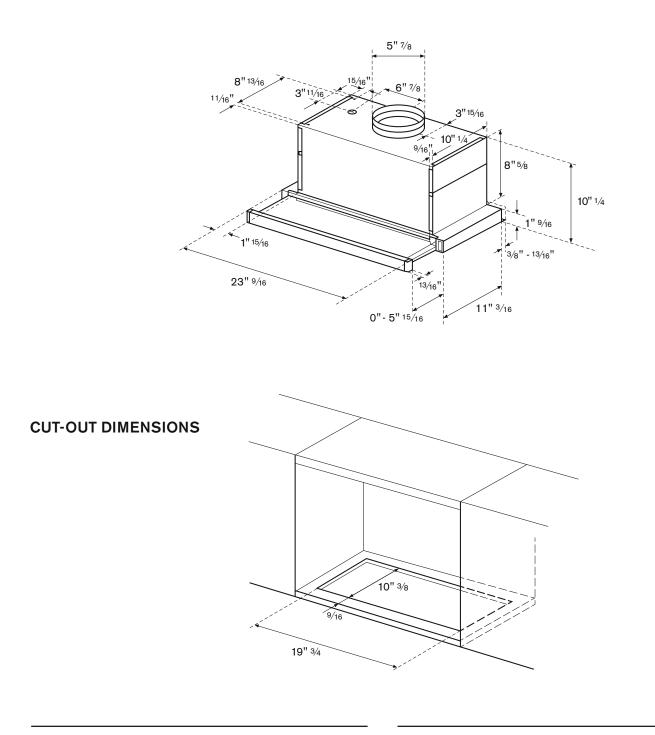

## INSTALLATION INSTRUCTIONS KTV24XV

Bertazzoni recomends to operate the appliance after it has been properly installed. Please refer to the installation manual for further details.

**Disclaimer:** while every effort has been made to insure the accuracy of the information contained in this brochure, Fratelli Bertazzoni reserves the right to change any part of the information at any time without notice.