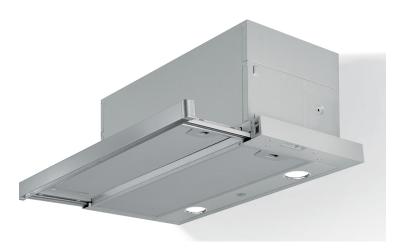

## 24" VISOR HOOD

KTV24XV

## HIGHLIGHTS

- Telescopic extension range hood visor
- Max telescopic extension 6" 3/4
- 300 CFM blower
- Electronic 3 speed setting control
- 2 LED lights for excellent cooking surface illumination
- Aluminum mesh filter (dishwasher safe) for capture of smoke and grease