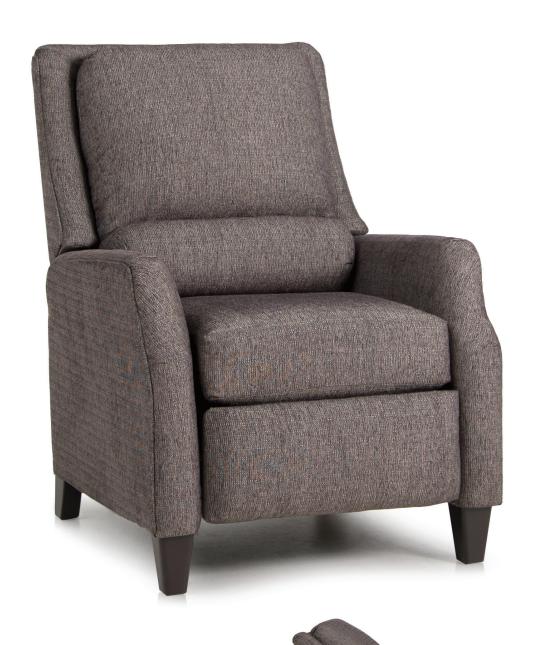

## **FEATURES:**

BACK STYLE: Bustle inside back

LEGS: Built-in tapered legs (non-removable)
WOOD FINISH: Shagbark (see samples for options)

|         | DIMENSIONS: |                                   | Width | Depth | Height | Inside<br>Width | Seat<br>Height | Seat<br>Depth | Arm<br>Height | Overall<br>Length Fully<br>Reclined | Wall<br>Clearance<br>Needed | Footrest<br>Extension |
|---------|-------------|-----------------------------------|-------|-------|--------|-----------------|----------------|---------------|---------------|-------------------------------------|-----------------------------|-----------------------|
| <b></b> | 722-33      | Pressback Reclining Chair (shown) | 30    | 39    | 41     | 20              | 20             | 20            | 26            | 70                                  | 20                          | 19                    |
|         | 722-38*     | Motorized Reclining Chair         | 30    | 39    | 41     | 20              | 20             | 20            | 26            | 70                                  | 20                          | 19                    |