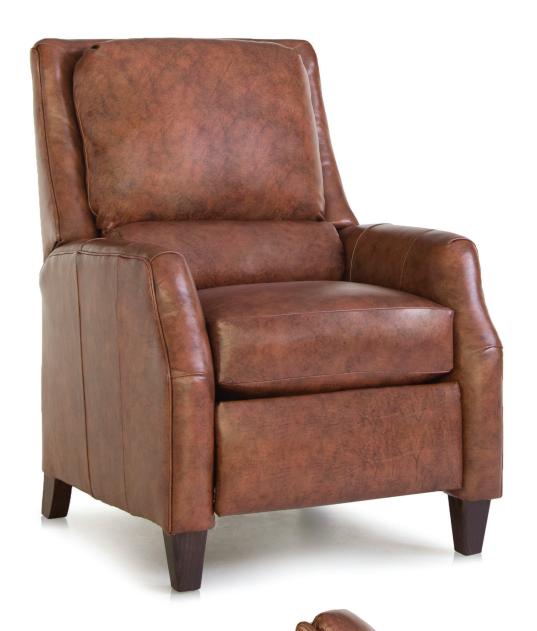

## FEATURES:

BACK STYLE: Bustle inside back

LEGS: Built-in tapered legs (non-removable)
WOOD FINISH: Espresso (see samples for options)

| DIMENSIONS: |                                   | Width | Depth | Height | Inside<br>Width | Seat<br>Height | Seat<br>Depth | Arm<br>Height | Overall<br>Length Fully<br>Reclined | Wall<br>Clearance<br>Needed | Footrest<br>Extension |
|-------------|-----------------------------------|-------|-------|--------|-----------------|----------------|---------------|---------------|-------------------------------------|-----------------------------|-----------------------|
| 722-33      | Pressback Reclining Chair (shown) | 30    | 39    | 41     | 20              | 20             | 20            | 26            | 70                                  | 20                          | 19                    |
| 722-38*     | Motorized Reclining Chair         | 30    | 39    | 41     | 20              | 20             | 20            | 26            | 70                                  | 20                          | 19                    |