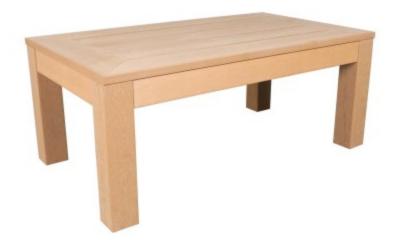

Product No: 8510-42243-NA

Name: Chateau 42" x 24" Rectangular Coffee Table

Collection: Chateau

Material: SolTeak<sup>™</sup>

Weight: 42 lbs

Dimensions: 42"L x 24"W x 16"H

**Detail:** The substantial character of the CABANACOAST ® Chateau Table Collection will bring a touch of new age royalty to any space. Chateau's crisp corners and smooth edges convey a fresh touch to this collection, which is offered in a variety of sizes, including a 27" high casual dining height. Chateau is available in Natural Sol Teak<sup>™</sup> finish or Weathered Sol Teak<sup>™</sup> finish.