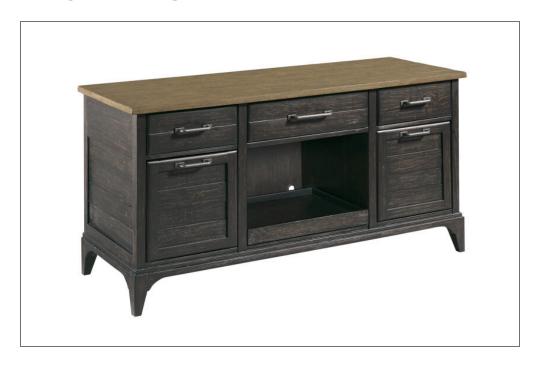

## FARMSTEAD CREDENZA

For added storage and office space organization, the Farmstead Credenza is a great supporting piece. Instead of a knee hole this credenza provides a space for a printer that is easily accessible with its added pull out tray. We find this particularly helpful in the never ending cycle of changing printer toner/ink. And unlike printer cartridges, the Farmstead Credenza is made to last for generations.

New Zealand Pine

Solid Wood - Made using genuine solid wood construction

Electrical Cord
Management Electrical outlets
built in for
convenience

## **Dimensions**

Height: 31"

Width: 60"

Length: 22"

Visit KincaidFurniture.com