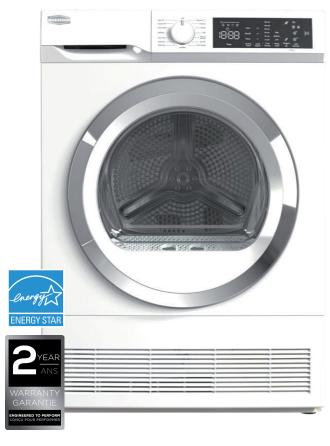

## **MVD420W**

24" Compact Front Load Dryer

- Galvanized Steel Drum with interior light
- 4.2 cu.ft. capacity
- 3 Electronic control panel
- 4 15 program cycle options
- 5 Ventless Condensing Operation

## **SPECIFICATIONS**

**Electrical** 

| Capacity                    | 4.2 cu.ft.                  |  |
|-----------------------------|-----------------------------|--|
| Drum                        | Galvanized Steel            |  |
|                             |                             |  |
| Operation                   | Ventless condensing         |  |
| Interior Light              | Yes (LED)                   |  |
| Drying sensor               | ✓                           |  |
| Program                     |                             |  |
| Normal + Regular Dry        | $\checkmark$                |  |
| Time drying                 | $\checkmark$                |  |
| Towels                      | ✓                           |  |
| Sanitize                    | ✓                           |  |
| Delicates                   | ✓                           |  |
| Perma Press + Regular dry   | ✓                           |  |
| Express 29                  | ✓                           |  |
| Shirt 12                    | ✓                           |  |
| Options —                   |                             |  |
| Delayed Start function      | $\checkmark$                |  |
| Child lock                  | $\checkmark$                |  |
| Anti-Wrinkle                | ✓                           |  |
| Stacking kit                | MSK23 (sold separately)     |  |
| Dimensions/Electrical       |                             |  |
| Dimensions (WxDxH)          | 23 1/2" X 25 1/8" X 33 5/8" |  |
| Depth (90 degree door open) | 44'                         |  |