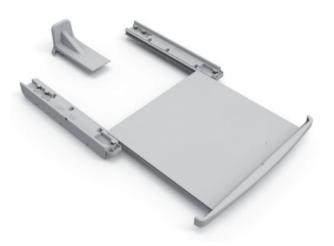

## STIRLING MARATHON

Engineered to Perform

MSK23

(sold separately)

Required accessory for stacking MWM2214 & MVD420W

Stacking kit features a convenient pull-out shelf with 33 lb maximum load capacity

Stacking accessory Dimensions -

Dimensions (WxDxH)

23.8" X 22.18" X 2.5"

2 1/2"

23 1/2"