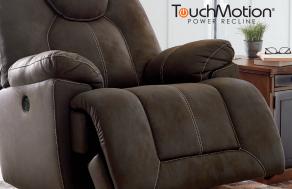

improved durability

Frame components are secured with combinations of glue, blocks, interlocking panels and staples
All fabrics are pre-approved for wearability and durability against AHFA standards

Cushions are constructed of low melts
 Cushions are constructed of low melts
 fiber wrapped over high quality foam
 Features metal drop-in unitized
 seat box for strength and durability

 All metal construction to the floor for strength and durability
 The reclining mechanism

features infinite positions for comfort • Recliner features the option of either power or non-power mechanism

97% Polyester 3% Polyurethane Cleaning Code: W

SKU: 467 01 25

"Warrior Fortress-Coffee" Rocker Recliner 43"W x 46"D x 47"H 1092mm W x 1168mm D x 1194mm H

"Warrior Fortress-Coffee" Rocker Recliners 467 01