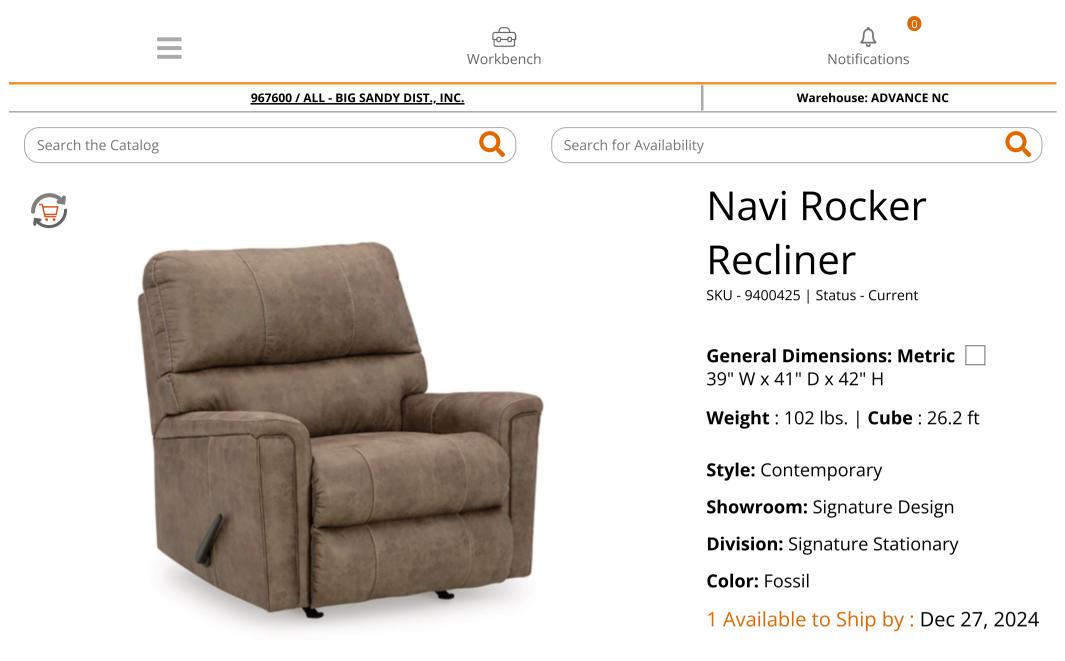

## **PRODUCT DESCRIPTION**

This decidedly modern recliner proves less is more, bringing simply inviting style to your living room. Take the guesswork out of decorating—its warm faux leather has a universal appeal, pairing with casual and contemporary aesthetics alike. And with the recliner's easy one-pull reclining, all you need to do is kick back and enjoy the comforts of home.

- One-pull reclining motion
- Gentle rocking motion
- Corner-blocked frame with metal reinforced seat
- Attached cushions
- High-quality foam cushions wrapped in poly fiber
- Faux leather upholstery

## □ General Dimensions: Metric

39" W x 41" D x 42" H

| Inches           | : 39" W x 41" D x 42" H | Carton:<br>Inches   | : 40" W x 33" D x 34" H | Unit of<br>Measure: | EA |
|------------------|-------------------------|---------------------|-------------------------|---------------------|----|
|                  |                         | Express<br>Shipped: |                         | Qty Per<br>Carton:  | 1  |
|                  |                         | Inches              | : 40" W x 33" D x 34" H |                     |    |
|                  |                         | Weight              | : 102 lbs.              |                     |    |
|                  |                         | Cubes               | : 26.2 ft               |                     |    |
|                  |                         | UPC                 | : 024052873726          |                     |    |
| Number of Seats: | 1                       |                     |                         |                     |    |