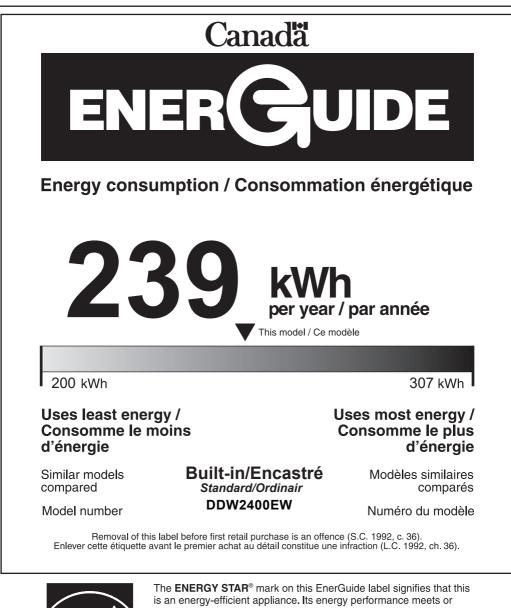

The **ENERGY STAR**<sup>®</sup> mark on this EnerGuide label signifies that this is an energy-efficient appliance. Its energy performance meets or exceeds the Government of Canada's high efficiency levels. Use the EnerGuide rating to determine how this appliance compares to other similar models.

La marque **ENERGY STAR**<sup>®</sup> sur cette étiquette ÉnerGuide signifie que l'appareil est éconergétique et que son rendement énergétique satisfait ou dépasse les niveaux de haute efficacité du gouvernement du Canada. Utilisez la cote ÉnerGuide afin de comparer le rendement de l'appareil avec celui d'autres modèles similaires.