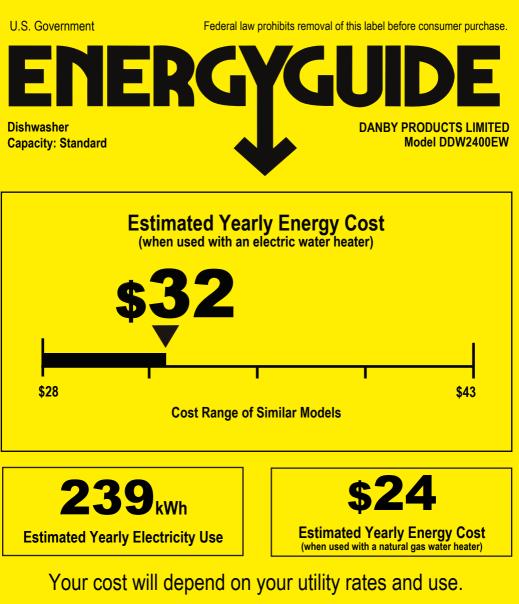

- · Cost range based only on standard capacity models.
- Estimated energy cost based on four wash loads a week and a national average electricity cost of 14 cents per kWh and natural gas cost of \$1.21 per therm.
- For more information, visit www.ftc.gov/energy.