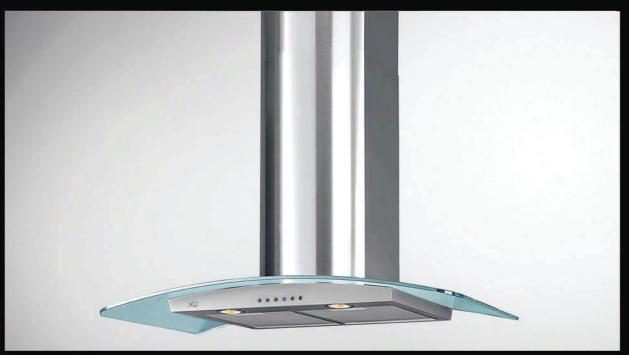

# XOM - MUA

Wall Mount Hood

The XOM is a beautiful combination of glass and stainless steel. The curved design makes an elegant statement in any décor. Available in a wall mount or island mount (XOMI). At XO we believe that good design is something everyone can afford.

### XOM make-up air compliant series Wall Mount Hood