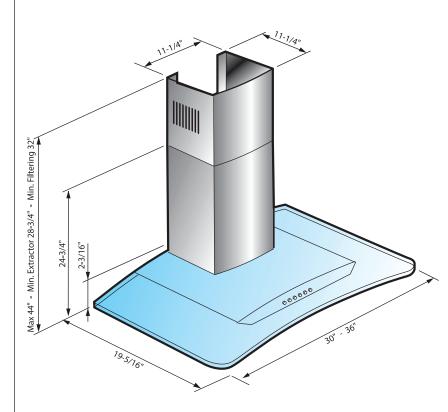

#### Model: XOM30GMUA, XOM36GMUA

Sizes: 30", 36" Depth: 19 5/16"

#### Features and Benefits:

- 395 CFM high velocity blower optimally removes Smoke, Grease and Odors
- 3 speed electronic illuminated controls
- 15 Minute delay off
- Two 20 W Halogen Lights
- High quality Stainless Steel with incomparable handcrafted Italian finish
- Aluminum Mesh Filters Trap airborne smoke and grease particles. They can be easily be removed for dishwasher-safe cleaning
- Telescoping duct cover fits 8' to 9' ceilings
- Mounting Height from cooking surface 27"-32"
- Sound level 1.0 4.0 Sones