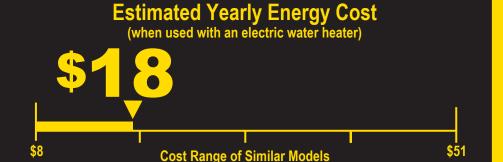

150 kWh

**Estimated Yearly Electricity Use** 

**\$11** 

Estimated Yearly Operating Cost (when used with a natural gas water heater)

- · Your cost will depend on your utility rates and use.
- · Cost range based only on standard capacity models.
- Estimated energy cost based on six wash loads a week and a national average electricity cost of 12 cents per kWh and natural gas cost of \$1.09 per therm.