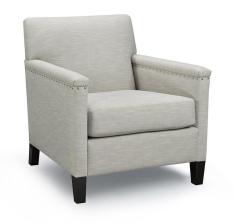

## **Baz chair**

Tight-back seating is incredibly chic. Ultra-slender track arms are bordered inside and out by nailhead trim, perfect for those with a serious attention to detail. Available as a sofa collection. Eco-friendly construction. Certified sustainable, kiln-dried wood frame. Feather wrapped MicroGel soy-based polyfoam. Web and coil spring system. Benchmade in Canada. Available in fabric or leather.