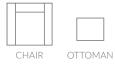

## **Full Collection**

As an inherent quality of a hand-crafted product, all dimensions are approximate

| item    | sku    | dimensi | dimensions |      |       |       |       |  |
|---------|--------|---------|------------|------|-------|-------|-------|--|
| chair   | 262-20 | L30"    | D34"       | H35" | AH24" | SH18" | SD22" |  |
| ottoman | 262-14 | L22"    | D18"       | H16" |       |       |       |  |