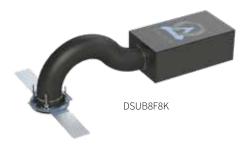

# DSUB8F8K Director Collection

The Director Multi-Finish System is a minimal-aesthetic fully distributed in-ceiling audio system engineered to provide deep ample bass and even sound coverage from a port-tuned box subwoofer and an arrangement of in-ceiling speakers in multiple finishes to mimic the appearance of stylish recessed lighting.

# Specifications

| Model              | DSUB8F8K                                                                                                                 |
|--------------------|--------------------------------------------------------------------------------------------------------------------------|
| Part Number        | DSUB8F680                                                                                                                |
| Woofer Cone        | Polypropylene                                                                                                            |
| Woofer Dimensions  | Dual 8" (203mm)                                                                                                          |
| Frequency Response | 37Hz - 200 kHz ± 3dB                                                                                                     |
| Impedance          | 8 ohm                                                                                                                    |
| Power Handling     | 150 Watts                                                                                                                |
| Depth              | 9 7/16" (240mm)                                                                                                          |
| Dimensions         | 9 <sup>7</sup> / <sub>16</sub> x 14 <sup>1</sup> / <sub>32</sub> x 25 <sup>1</sup> / <sub>32</sub> " (240 x 356 x 650mm) |
| Grille Diameter    | 10" (254mm)                                                                                                              |
| Cutout Diameter    | 8 ¾" (222mm)                                                                                                             |
| Mounting Depth     | 9 %6" (243mm)                                                                                                            |