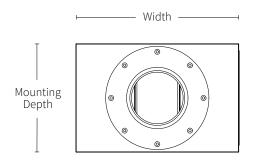

# Specifications

| Model              | DSUB8F8K                                                                                                                 |
|--------------------|--------------------------------------------------------------------------------------------------------------------------|
| Part Number        | DSUB8F680                                                                                                                |
| Woofer Cone        | Polypropylene                                                                                                            |
| Woofer Dimensions  | Dual 8" (203mm)                                                                                                          |
| Frequency Response | 37Hz - 200 kHz ± 3dB                                                                                                     |
| Impedance          | 8 ohm                                                                                                                    |
| Power Handling     | 150 Watts                                                                                                                |
| Depth              | 9 7/16" (240mm)                                                                                                          |
| Dimensions         | 9 <sup>7</sup> / <sub>16</sub> x 14 <sup>1</sup> / <sub>32</sub> x 25 <sup>1</sup> / <sub>32</sub> " (240 x 356 x 650mm) |
| Grille Diameter    | 10" (254mm)                                                                                                              |
| Cutout Diameter    | 8 ¾" (222mm)                                                                                                             |
| Mounting Depth     | 9 %6" (243mm)                                                                                                            |