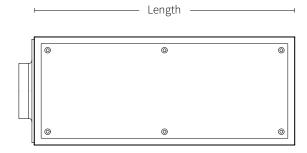

# Specifications

| Model              | DSUB8F8K                                                                                                                 |
|--------------------|--------------------------------------------------------------------------------------------------------------------------|
| Part Number        | DSUB8F680                                                                                                                |
| Woofer Cone        | Polypropylene                                                                                                            |
| Woofer Dimensions  | Dual 8" (203mm)                                                                                                          |
| Frequency Response | 37Hz - 200 kHz ± 3dB                                                                                                     |
| Impedance          | 8 ohm                                                                                                                    |
| Power Handling     | 150 Watts                                                                                                                |
| Depth              | 9 7/16" (240mm)                                                                                                          |
| Dimensions         | 9 <sup>7</sup> / <sub>16</sub> x 14 <sup>1</sup> / <sub>32</sub> x 25 <sup>1</sup> / <sub>32</sub> " (240 x 356 x 650mm) |
| Grille Diameter    | 10" (254mm)                                                                                                              |
| Cutout Diameter    | 8 ¾" (222mm)                                                                                                             |
| Mounting Depth     | 9 %6" (243mm)                                                                                                            |