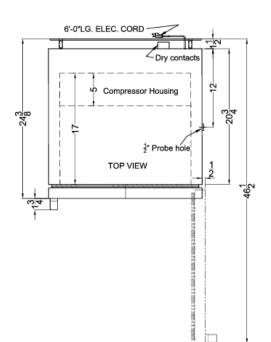

### **ARG15PV Specifications:**

| Overview                                                                                                                                                                                                                                                                                                      |                                                                                                                                                 |
|---------------------------------------------------------------------------------------------------------------------------------------------------------------------------------------------------------------------------------------------------------------------------------------------------------------|-------------------------------------------------------------------------------------------------------------------------------------------------|
| Height of Cabinet                                                                                                                                                                                                                                                                                             | 72.0" (183 cm)                                                                                                                                  |
| Width                                                                                                                                                                                                                                                                                                         | 23.38" (59 cm)                                                                                                                                  |
| Width with Door Open                                                                                                                                                                                                                                                                                          | 23.88" (61 cm)                                                                                                                                  |
| Depth                                                                                                                                                                                                                                                                                                         | 24.38" (62 cm)                                                                                                                                  |
| Depth with Handle                                                                                                                                                                                                                                                                                             | 26.13" (66 cm)                                                                                                                                  |
| Depth with door at 90°                                                                                                                                                                                                                                                                                        | 46.5" (118 cm)                                                                                                                                  |
| Capacity                                                                                                                                                                                                                                                                                                      | 15.0 cu.ft. (425 L)                                                                                                                             |
| Defrost Type                                                                                                                                                                                                                                                                                                  | Automatic                                                                                                                                       |
| Door                                                                                                                                                                                                                                                                                                          | Glass                                                                                                                                           |
| Cabinet                                                                                                                                                                                                                                                                                                       | White                                                                                                                                           |
| US Electrical Safety                                                                                                                                                                                                                                                                                          | ETL                                                                                                                                             |
| Canadian Electrical<br>Safety                                                                                                                                                                                                                                                                                 | ETL-C                                                                                                                                           |
| Amps                                                                                                                                                                                                                                                                                                          | 1.4                                                                                                                                             |
| Voltage/Frequency                                                                                                                                                                                                                                                                                             | 115 V AC/60 Hz                                                                                                                                  |
| Weight                                                                                                                                                                                                                                                                                                        | 204.2 lbs. (93 kg)                                                                                                                              |
| Shipping Weight                                                                                                                                                                                                                                                                                               | 224.9 lbs. (102<br>kg)                                                                                                                          |
| Parts & Labor Warranty                                                                                                                                                                                                                                                                                        | 2 Years                                                                                                                                         |
| Compressor Warranty                                                                                                                                                                                                                                                                                           | 5 Years                                                                                                                                         |
|                                                                                                                                                                                                                                                                                                               |                                                                                                                                                 |
| Refrigerator Features                                                                                                                                                                                                                                                                                         |                                                                                                                                                 |
| Refrigerator Features Door Swing                                                                                                                                                                                                                                                                              | RHD                                                                                                                                             |
|                                                                                                                                                                                                                                                                                                               | RHD<br>Yes                                                                                                                                      |
| Door Swing                                                                                                                                                                                                                                                                                                    |                                                                                                                                                 |
| Door Swing<br>Reversible                                                                                                                                                                                                                                                                                      | Yes                                                                                                                                             |
| Door Swing<br>Reversible<br>Shelf Type                                                                                                                                                                                                                                                                        | Yes<br>Wire                                                                                                                                     |
| Door Swing<br>Reversible<br>Shelf Type<br>Shelf Qty                                                                                                                                                                                                                                                           | Yes<br>Wire<br>7                                                                                                                                |
| Door Swing<br>Reversible<br>Shelf Type<br>Shelf Qty<br>Adjustable Shelves                                                                                                                                                                                                                                     | Yes<br>Wire<br>7<br>Yes                                                                                                                         |
| Door Swing<br>Reversible<br>Shelf Type<br>Shelf Qty<br>Adjustable Shelves<br>Thermostat Type                                                                                                                                                                                                                  | Yes<br>Wire<br>7<br>Yes<br>Digital                                                                                                              |
| Door Swing<br>Reversible<br>Shelf Type<br>Shelf Qty<br>Adjustable Shelves<br>Thermostat Type<br>Fan Type                                                                                                                                                                                                      | Yes<br>Wire<br>7<br>Yes<br>Digital<br>Interior                                                                                                  |
| Door Swing         Reversible         Shelf Type         Shelf Qty         Adjustable Shelves         Thermostat Type         Fan Type         Refrigerant Type                                                                                                                                               | Yes<br>Wire<br>7<br>Yes<br>Digital<br>Interior<br>R600a                                                                                         |
| Door Swing<br>Reversible<br>Shelf Type<br>Shelf Qty<br>Adjustable Shelves<br>Thermostat Type<br>Fan Type<br>Refrigerant Type<br>Refrigerant Amount                                                                                                                                                            | Yes<br>Wire<br>7<br>Yes<br>Digital<br>Interior<br>R600a<br>2.65oz.                                                                              |
| Door Swing         Reversible         Shelf Type         Shelf Qty         Adjustable Shelves         Thermostat Type         Fan Type         Refrigerant Type         Refrigerant Amount         Interior Light                                                                                             | Yes<br>Wire<br>7<br>Yes<br>Digital<br>Interior<br>R600a<br>2.65oz.<br>Yes                                                                       |
| Door Swing         Reversible         Shelf Type         Shelf Qty         Adjustable Shelves         Thermostat Type         Fan Type         Refrigerant Type         Refrigerant Amount         Interior Light         Temperature Range                                                                   | Yes<br>Wire<br>7<br>Yes<br>Digital<br>Interior<br>R600a<br>2.65oz.<br>Yes                                                                       |
| Door SwingReversibleShelf TypeShelf QtyAdjustable ShelvesThermostat TypeFan TypeRefrigerant TypeRefrigerant AmountInterior LightTemperature RangeDimensions                                                                                                                                                   | Yes<br>Wire<br>7<br>Yes<br>Digital<br>Interior<br>R600a<br>2.65oz.<br>Yes<br>2 to 8°C                                                           |
| Door Swing         Reversible         Shelf Type         Shelf Qty         Adjustable Shelves         Thermostat Type         Fan Type         Refrigerant Type         Refrigerant Amount         Interior Light         Temperature Range         Dimensions         Interior Height                        | Yes<br>Wire<br>7<br>Yes<br>Digital<br>Interior<br>R600a<br>2.65oz.<br>Yes<br>2 to 8°C                                                           |
| Door Swing         Reversible         Shelf Type         Shelf Qty         Adjustable Shelves         Thermostat Type         Fan Type         Refrigerant Type         Refrigerant Amount         Interior Light         Temperature Range         Dimensions         Interior Height         Interior Width | Yes<br>Wire<br>7<br>Yes<br>Digital<br>Interior<br>R600a<br>2.65oz.<br>Yes<br>2 to 8°C<br>63.25" (161 cm)<br>20.0" (51 cm)                       |
| Door SwingReversibleShelf TypeShelf QtyAdjustable ShelvesThermostat TypeFan TypeRefrigerant TypeRefrigerant AmountInterior LightTemperature RangeDimensionsInterior HeightInterior WidthInterior Depth                                                                                                        | Yes<br>Wire<br>7<br>7<br>Yes<br>Digital<br>Interior<br>R600a<br>2.65oz.<br>Yes<br>2 to 8°C<br>63.25" (161 cm)<br>20.0" (51 cm)<br>17.0" (43 cm) |