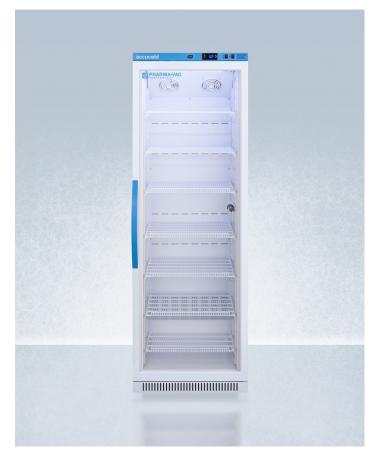

# ARG15PV

#### 72" x 23.38" x 24.38" (H x W x D)

Performance series Pharma-Vac 15 cu.ft. upright glass door commercial all-refrigerator for the display and refrigeration of vaccines

#### **Highlights:**

Intelligent microprocessor digital temperature controller

Improved temperature accuracy with a separate temperature probe for continuous product readout to simulate stored product temperature

Additional sensor reads interior air temperature for superior temperature control

| Product | Features: |
|---------|-----------|
|         |           |

| Designed and purpose-built for pharmacy, medication, and vaccine applications to support meeting CDC/VFC guidelines                                                                  |
|--------------------------------------------------------------------------------------------------------------------------------------------------------------------------------------|
| The published temperature variation is derived from the maximum deviation of an NTC sensor in a 1 oz. vial located nearest the chamber geometric center during a 24 hour test period |
| Meets UL-471 commercial standards                                                                                                                                                    |
| Intuitive controls let you adjust the interior temperature between +2 to +8°C                                                                                                        |
| Visual and audible alarms alert if the interior temperature rises or falls out of set range                                                                                          |
| Electronic controller is equipped with a volt-free contact for alarm forwarding to an external remote system (contacts located in the external rear of the unit)                     |
| Adjustable cycle defrost operation ensures the unit avoid temperature spikes and ice buildup                                                                                         |
| Includes a pre-installed 1/2" probe hole in the right interior wall to allow easier connection to user-provided monitoring equipment                                                 |
| Alarm will sound if the door is left ajar for over 4 minutes (adjustable from 1-99 minutes)                                                                                          |
|                                                                                                                                                                                      |