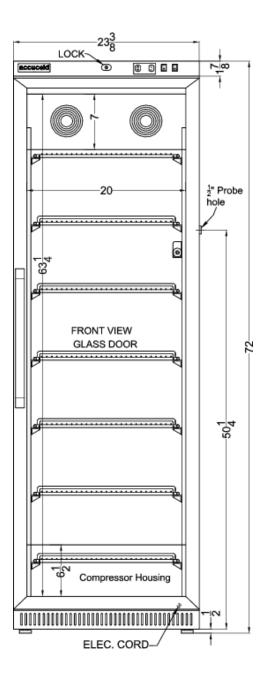

### **ARG15PV Specifications:**

| Overview                                                                                                                                                                                                                                                                                                      |                                                                                                                                                 |
|---------------------------------------------------------------------------------------------------------------------------------------------------------------------------------------------------------------------------------------------------------------------------------------------------------------|-------------------------------------------------------------------------------------------------------------------------------------------------|
| Height of Cabinet                                                                                                                                                                                                                                                                                             | 72.0" (183 cm)                                                                                                                                  |
| Width                                                                                                                                                                                                                                                                                                         | 23.38" (59 cm)                                                                                                                                  |
| Width with Door Open                                                                                                                                                                                                                                                                                          | 23.88" (61 cm)                                                                                                                                  |
| Depth                                                                                                                                                                                                                                                                                                         | 24.38" (62 cm)                                                                                                                                  |
| Depth with Handle                                                                                                                                                                                                                                                                                             | 26.13" (66 cm)                                                                                                                                  |
| Depth with door at 90°                                                                                                                                                                                                                                                                                        | 46.5" (118 cm)                                                                                                                                  |
| Capacity                                                                                                                                                                                                                                                                                                      | 15.0 cu.ft. (425 L)                                                                                                                             |
| Defrost Type                                                                                                                                                                                                                                                                                                  | Automatic                                                                                                                                       |
| Door                                                                                                                                                                                                                                                                                                          | Glass                                                                                                                                           |
| Cabinet                                                                                                                                                                                                                                                                                                       | White                                                                                                                                           |
| US Electrical Safety                                                                                                                                                                                                                                                                                          | ETL                                                                                                                                             |
| Canadian Electrical<br>Safety                                                                                                                                                                                                                                                                                 | ETL-C                                                                                                                                           |
| Amps                                                                                                                                                                                                                                                                                                          | 1.4                                                                                                                                             |
| Voltage/Frequency                                                                                                                                                                                                                                                                                             | 115 V AC/60 Hz                                                                                                                                  |
| Weight                                                                                                                                                                                                                                                                                                        | 204.2 lbs. (93 kg)                                                                                                                              |
| Shipping Weight                                                                                                                                                                                                                                                                                               | 224.9 lbs. (102<br>kg)                                                                                                                          |
| Parts & Labor Warranty                                                                                                                                                                                                                                                                                        | 2 Years                                                                                                                                         |
| Compressor Warranty                                                                                                                                                                                                                                                                                           | 5 Years                                                                                                                                         |
|                                                                                                                                                                                                                                                                                                               |                                                                                                                                                 |
| Refrigerator Features                                                                                                                                                                                                                                                                                         |                                                                                                                                                 |
| Refrigerator Features Door Swing                                                                                                                                                                                                                                                                              | RHD                                                                                                                                             |
|                                                                                                                                                                                                                                                                                                               | RHD<br>Yes                                                                                                                                      |
| Door Swing                                                                                                                                                                                                                                                                                                    |                                                                                                                                                 |
| Door Swing<br>Reversible                                                                                                                                                                                                                                                                                      | Yes                                                                                                                                             |
| Door Swing<br>Reversible<br>Shelf Type                                                                                                                                                                                                                                                                        | Yes<br>Wire                                                                                                                                     |
| Door Swing<br>Reversible<br>Shelf Type<br>Shelf Qty                                                                                                                                                                                                                                                           | Yes<br>Wire<br>7                                                                                                                                |
| Door Swing<br>Reversible<br>Shelf Type<br>Shelf Qty<br>Adjustable Shelves                                                                                                                                                                                                                                     | Yes<br>Wire<br>7<br>Yes                                                                                                                         |
| Door Swing<br>Reversible<br>Shelf Type<br>Shelf Qty<br>Adjustable Shelves<br>Thermostat Type                                                                                                                                                                                                                  | Yes<br>Wire<br>7<br>Yes<br>Digital                                                                                                              |
| Door Swing<br>Reversible<br>Shelf Type<br>Shelf Qty<br>Adjustable Shelves<br>Thermostat Type<br>Fan Type                                                                                                                                                                                                      | Yes<br>Wire<br>7<br>Yes<br>Digital<br>Interior                                                                                                  |
| Door Swing         Reversible         Shelf Type         Shelf Qty         Adjustable Shelves         Thermostat Type         Fan Type         Refrigerant Type                                                                                                                                               | Yes<br>Wire<br>7<br>Yes<br>Digital<br>Interior<br>R600a                                                                                         |
| Door Swing<br>Reversible<br>Shelf Type<br>Shelf Qty<br>Adjustable Shelves<br>Thermostat Type<br>Fan Type<br>Refrigerant Type<br>Refrigerant Amount                                                                                                                                                            | Yes<br>Wire<br>7<br>Yes<br>Digital<br>Interior<br>R600a<br>2.65oz.                                                                              |
| Door Swing         Reversible         Shelf Type         Shelf Qty         Adjustable Shelves         Thermostat Type         Fan Type         Refrigerant Type         Refrigerant Amount         Interior Light                                                                                             | Yes<br>Wire<br>7<br>Yes<br>Digital<br>Interior<br>R600a<br>2.65oz.<br>Yes                                                                       |
| Door Swing         Reversible         Shelf Type         Shelf Qty         Adjustable Shelves         Thermostat Type         Fan Type         Refrigerant Type         Refrigerant Amount         Interior Light         Temperature Range                                                                   | Yes<br>Wire<br>7<br>Yes<br>Digital<br>Interior<br>R600a<br>2.65oz.<br>Yes                                                                       |
| Door SwingReversibleShelf TypeShelf QtyAdjustable ShelvesThermostat TypeFan TypeRefrigerant TypeRefrigerant AmountInterior LightTemperature RangeDimensions                                                                                                                                                   | Yes<br>Wire<br>7<br>Yes<br>Digital<br>Interior<br>R600a<br>2.65oz.<br>Yes<br>2 to 8°C                                                           |
| Door Swing         Reversible         Shelf Type         Shelf Qty         Adjustable Shelves         Thermostat Type         Fan Type         Refrigerant Type         Refrigerant Amount         Interior Light         Temperature Range         Dimensions         Interior Height                        | Yes<br>Wire<br>7<br>Yes<br>Digital<br>Interior<br>R600a<br>2.65oz.<br>Yes<br>2 to 8°C                                                           |
| Door Swing         Reversible         Shelf Type         Shelf Qty         Adjustable Shelves         Thermostat Type         Fan Type         Refrigerant Type         Refrigerant Amount         Interior Light         Temperature Range         Dimensions         Interior Height         Interior Width | Yes<br>Wire<br>7<br>Yes<br>Digital<br>Interior<br>R600a<br>2.65oz.<br>Yes<br>2 to 8°C<br>63.25" (161 cm)<br>20.0" (51 cm)                       |
| Door SwingReversibleShelf TypeShelf QtyAdjustable ShelvesThermostat TypeFan TypeRefrigerant TypeRefrigerant AmountInterior LightTemperature RangeDimensionsInterior HeightInterior WidthInterior Depth                                                                                                        | Yes<br>Wire<br>7<br>7<br>Yes<br>Digital<br>Interior<br>R600a<br>2.65oz.<br>Yes<br>2 to 8°C<br>63.25" (161 cm)<br>20.0" (51 cm)<br>17.0" (43 cm) |