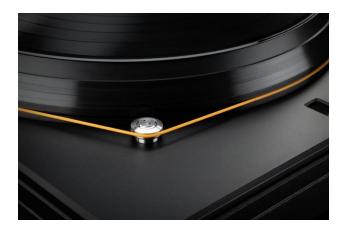

## **Available in Black or Walnut Finish**

Designed by Allen Perkins and crafted in the Ann Arbor factory, MasterDeck showcases a dual-pivot carbon-fibre tonearm and meticulous speed controller. Coupled with a hybrid platter, solid-wood frame, and innovative HRS isolation feet, providing immaculate audio playback.