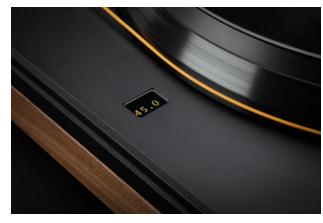

## **MasterDeck highlights**

3 speed selection for 33,45, & 78 with trim adjustment.

Precise speed regulation for accurate playback

High Mass Hybrid Aluminum / Delrin Platter

All-New Dual-pivot carbon-fibre 10inch tonearm for best balance of control and friction-free tracking.