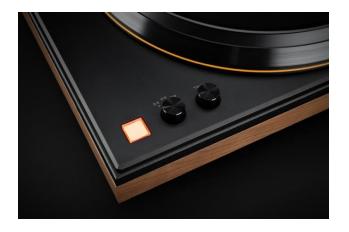

## **MasterDeck highlights**

3 speed selection for 33,45, & 78 with trim adjustment.

Precise speed regulation for accurate playback

High Mass Hybrid Aluminum / Delrin Platter

All-New Dual-pivot carbon-fibre 10inch tonearm for best balance of control and friction-free tracking.