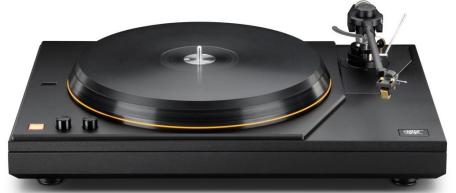

## **Available in Black or Walnut Finish**

Designed by Allen Perkins and crafted in the Ann Arbor factory, MasterDeck showcases a dual-pivot carbon-fibre tonearm and meticulous speed controller. Coupled with a hybrid platter, solid-wood frame, and innovative HRS isolation feet, providing immaculate audio playback.

## **MasterDeck highlights**

3 speed selection for 33,45, & 78 with trim adjustment.

Precise speed regulation for accurate playback

High Mass Hybrid Aluminum / Delrin Platter

All-New Dual-pivot carbon-fibre 10inch tonearm for best balance of control and friction-free tracking.