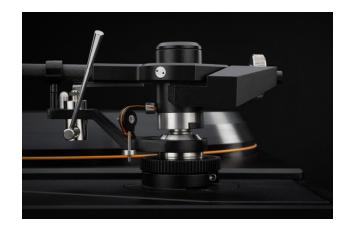

## **MasterDeck highlights**

3 speed selection for 33,45, & 78 with trim adjustment.

Precise speed regulation for accurate playback

High Mass Hybrid Aluminum / Delrin Platter

All-New Dual-pivot carbon-fibre 10inch tonearm for best balance of control and friction-free tracking.