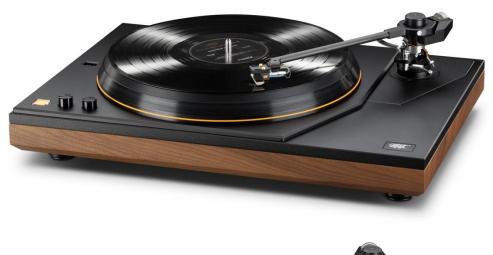

## **Available in Black or Walnut Finish**

Designed by Allen Perkins and crafted in the Ann Arbor factory, MasterDeck showcases a dual-pivot carbon-fibre tonearm and meticulous speed controller. Coupled with a hybrid platter, solid-wood frame, and innovative HRS isolation feet, providing immaculate audio playback.

## **MasterDeck highlights**

3 speed selection for 33,45, & 78 with trim adjustment.

Precise speed regulation for accurate playback

High Mass Hybrid Aluminum / Delrin Platter

All-New Dual-pivot carbon-fibre 10inch tonearm for best balance of control and friction-free tracking.