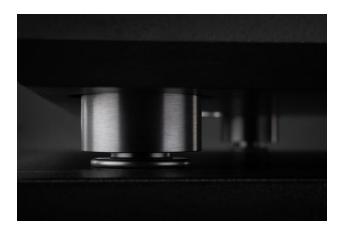

Isolation Feet by Harmonic Resolution Systems with 5.5 degrees of freedom effectively floats the turntable for isolation from environmental noise and feedback.

**Encapsulated Spiral Groove Inverted Bearing**