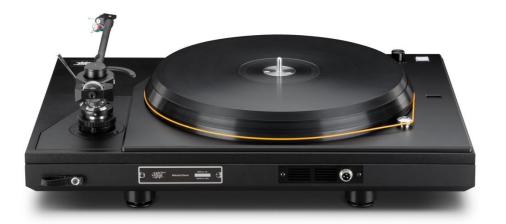

## **Available in Black or Walnut Finish**

Designed by Allen Perkins and crafted in the Ann Arbor factory, MasterDeck showcases a dual-pivot carbon-fibre tonearm and meticulous speed controller. Coupled with a hybrid platter, solid-wood frame, and innovative HRS isolation feet, providing immaculate audio playback.

## **MasterDeck highlights**

3 speed selection for 33,45, & 78 with trim adjustment.

Precise speed regulation for accurate playback

High Mass Hybrid Aluminum / Delrin Platter

All-New Dual-pivot carbon-fibre 10inch tonearm for best balance of control and friction-free tracking.