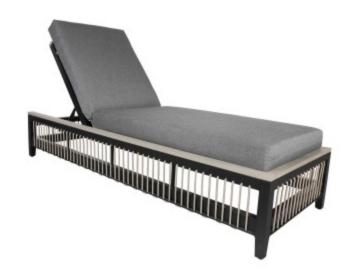

## **C**ABANA**C**OAST

Product No: 90013-TA Name: Cove Chaise Lounge

**Collection:** Cove Material: SOL Rope™ Weight: 70 lbs

Dimensions: 29.5"W x 80.5"D x 14"HSW: 26" | SDW: 46" | SHW: 16" | SD: 50" | SH: 12"

**Detail:** The Cove rope patio furniture collection is crafted in SOL Rope<sup>™</sup> paired with Sunbrella® or Tempotest® outdoor cushions. Coordinating deep seating, sectional, lounge and a variety of dining height options will transform any outdoor venue into a comfortable, restful oasis. The Cove patio furniture group photo is shown in Canadian-made outdoor cushions in Sunbrella® 40434 Cast Slate and pillows shown in Sunbrella® 145339-006 Gable Stone on Taupe SOL Rope<sup>™</sup> with a Weathered SOL Teak<sup>™</sup> arm.