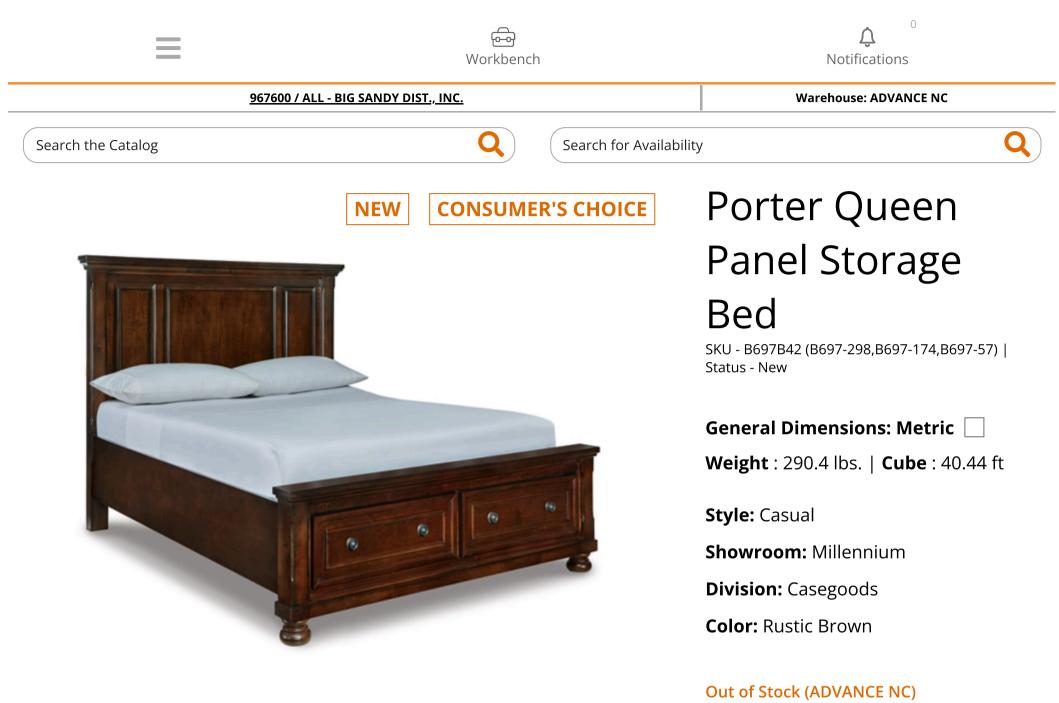

## **PRODUCT DESCRIPTION**

The quality craftsmanship is clear to see. The classic design elements—including bun feet are easy to love. Satisfying your taste for vintage inspiration, this queen panel storage bed is elegant without looking fussy. Two built-in drawers at the foot of the bed are great for storing linens and throws. Mattress and foundation/box spring sold separately.

- Includes panel headboard, sleigh rails and storage footboard
- Made with veneers, wood and engineered wood
- Hand-finished
- Dark bronze-tone hardware
- 2 smooth-operating drawers with dovetail construction and cedar bottoms
- Footboard with bun feet
- Foundation/box spring required, sold separately
- Mattress available, sold separately
- Bed is compatible with an adjustable base
- Assembly required
- Estimated Assembly Time: 10 Minutes