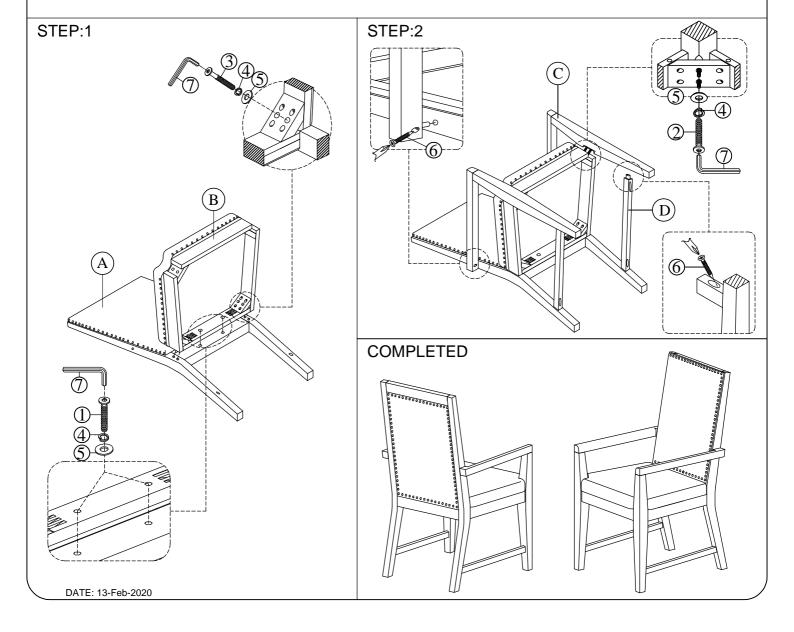

| PART LIST FOR DINING SIDE CHAIR |                                                       |              |      |  |  |  |
|---------------------------------|-------------------------------------------------------|--------------|------|--|--|--|
| No.                             | PART DESC                                             | CODE.        | Q'TY |  |  |  |
| Α                               | Dining Arm Chair - Back Frame with Cushion            | PDDV100ACBFR | 1    |  |  |  |
| В                               | Dining Arm Chair - Seat Frame with Cushion            | PDDV100ACSEA | 1    |  |  |  |
| С                               | Dining Arm Chair - Front Legs w/ Armrest Left & Right | PDDV100ACLEG | 2    |  |  |  |
| D                               | Dining Arm Chair - Side Stretcher Left & Right        | PDDV100ACSTR | 2    |  |  |  |

| HARDWARE LIST |               |                          |             |      |  |  |
|---------------|---------------|--------------------------|-------------|------|--|--|
| No.           | HARDWARE DESC |                          | CODE.       | Q'TY |  |  |
| 1             | 9             | ALLEN BOLT (1/4" x 40mm) |             | 2    |  |  |
| 2             | ()<br>()      | ALLEN BOLT (1/4" x 60mm) |             | 4    |  |  |
| 3             | ()<br>()      | ALLEN BOLT (1/4" x 75mm) |             | 4    |  |  |
| 4             | Ø             | SPRING WASHER (1/4")     | PDDV100ACHW | 10   |  |  |
| 5             | 0             | FLAT WASHER (1/4")       |             | 10   |  |  |
| 6             | <b>B</b>      | SCREWS/ VIS (M4x38mm)    |             | 6    |  |  |
| 7             |               | ALLEN KEY (M4)           |             | 1    |  |  |