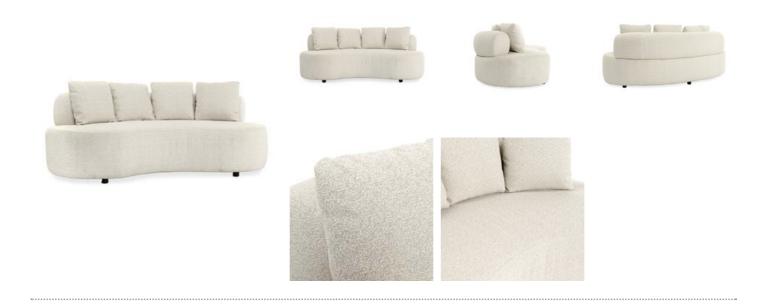

Curved contemporary design. Seats 2-3 comfortably.

Includes 4 accent pillows.

Quick-Dry cushions allow for fast use after weather or cleaning.

For a long life, covering your outdoor product or storing indoors when not in use is recommended.