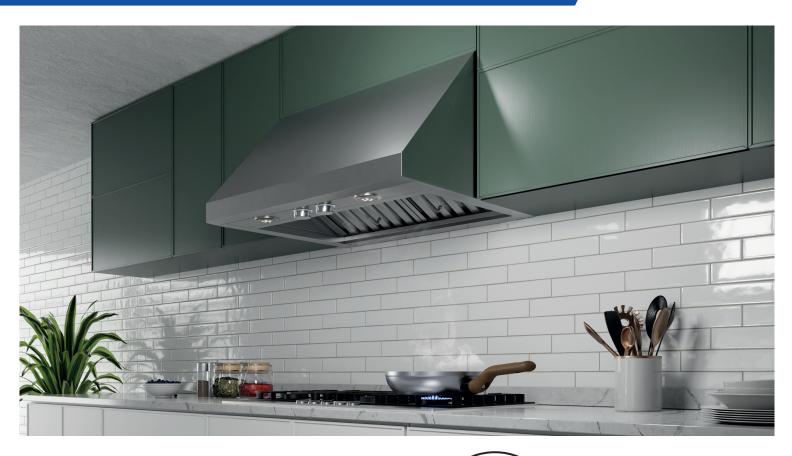

# PWLCL136S1 PRO Canopy Hood

For homeowners who are passionate about the culinary arts, the seamless welded corner craftsmanship, traditional styling and gleaming stainless steel of this hood, provides the look and performance expected from a professional-grade range hood.

With the new backlit hidden knob controls and traditional baffle filters, it is available in 36" and equipped with a 1200 CFM blower to support all cooking needs. Designed for standard ducted ventilation only.