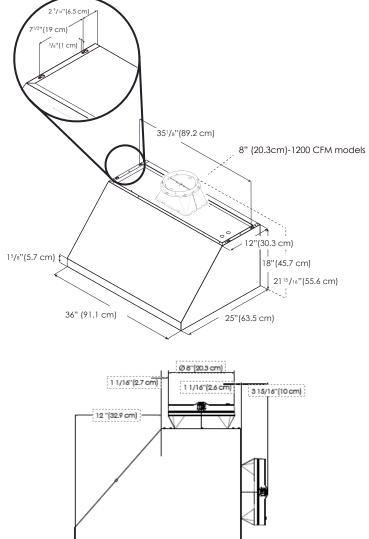

## **SPECIFICATIONS**

| Model:   PWLCL136S1     Dimensions:   36"W x 25"D x 18"H     Blower Type(internal):**   1200 CFM(4-speed)     Noise (sones):**   2 - 8.5 Sones     Finish:   Stainless Steel     Controls:   Fully Retractable Rotating Knobs with White Backlighting     Illumination:   2 LED, 6.5 Watts 3000 KELVIN 540 LUMEN/Lamp     Grease Filter:   (2) Grease Collecting Stainless Steel Baffle     Duct Transition:   8" Round with Backdraft Damper (top and rear)     Installation Type:   Ducted or Recirculating with Kit     Mounting Height Range:   Electric 24", Gas ≥ 30"     Electrical:   120V - 60 Hz, 913 Watts     ACCESSORIES:   ACC02158     Long Chimney Ext. 6":   ACC02158     Long Chimney Ext. 12":   ACC02158     Heat Lamp w/2 175W bulbs:   ACC0155107 |
|-------------------------------------------------------------------------------------------------------------------------------------------------------------------------------------------------------------------------------------------------------------------------------------------------------------------------------------------------------------------------------------------------------------------------------------------------------------------------------------------------------------------------------------------------------------------------------------------------------------------------------------------------------------------------------------------------------------------------------------------------------------------------|
| Blower Type(internal):**   1200 CFM(4-speed)     Noise (sones):**   2 - 8.5 Sones     Finish:   Stainless Steel     Controls:   Fully Retractable Rotating Knobs with White Backlighting     Illumination:   2 LED, 6.5 Watts 3000 KELVIN 540 LUMEN/Lamp     (Replaceable Lamps 1 Intensity)   2 LED, 6.5 Watts 3000 KELVIN 540 LUMEN/Lamp     Grease Filter:   (2) Grease Collecting Stainless Steel Baffle     Duct Transition:   8" Round with Backdraft Damper (top and rear)     Installation Type:   Ducted or Recirculating with Kit     Mounting Height Range:   Electric ≥ 24", Gas ≥ 30"     Electrical:   120V - 60 Hz, 913 Watts     ACC02158   ACC02161                                                                                                    |
| Noise (sones):**   2 - 8.5 Sones     Finish:   Stainless Steel     Controls:   Fully Retractable Rotating Knobs with White Backlighting     Illumination:   2 LED, 6.5 Watts 3000 KELVIN 540 LUMEN/Lamp     (Replaceable Lamps 1 Intensity)   2 LED, 6.5 Watts 3000 KELVIN 540 LUMEN/Lamp     Grease Filter:   (2) Grease Collecting Stainless Steel Baffle     Duct Transition:   8" Round with Backdraft Damper (top and rear)     Installation Type:   Ducted or Recirculating with Kit     Mounting Height Range:   Electric ≥ 24", Gas ≥ 30"     Electrical:   120V - 60 Hz, 913 Watts     ACCESSORIES:   ACC02158     Long Chimney Ext. 6":   ACC02161                                                                                                            |
| Finish:   Stainless Steel     Controls:   Fully Retractable Rotating Knobs with White Backlighting     Illumination:<br>(Replaceable Lamps 1 Intensity)   2 LED, 6.5 Watts 3000 KELVIN 540 LUMEN/Lamp     Grease Filter:   (2) Grease Collecting Stainless Steel Baffle     Duct Transition:   8" Round with Backdraft Damper (top and rear)     Installation Type:   Ducted or Recirculating with Kit     Mounting Height Range:   Electric ≥ 24", Gas ≥ 30"     Electrical:   120V - 60 Hz, 913 Watts     ACC02158<br>Long Chimney Ext. 6":   ACC02161                                                                                                                                                                                                                |
| Controls:   Fully Retractable Rotating Knobs with White Backlighting     Illumination:   2 LED, 6.5 Watts 3000 KELVIN 540 LUMEN/Lamp     Grease Filter:   (2) Grease Collecting Stainless Steel Baffle     Duct Transition:   8" Round with Backdraft Damper (top and rear)     Installation Type:   Ducted or Recirculating with Kit     Mounting Height Range:   Electric ≥ 24", Gas ≥ 30"     Electrical:   120V - 60 Hz, 913 Watts     ACCESSORIES:   ACC02158     Long Chimney Ext. 6":   ACC02161                                                                                                                                                                                                                                                                 |
| Illumination:<br>(Replaceable Lamps 1 Intensity)   2 LED, 6.5 Watts 3000 KELVIN 540 LUMEN/Lamp     Grease Filter:   (2) Grease Collecting Stainless Steel Baffle     Duct Transition:   8" Round with Backdraft Damper (top and rear)     Installation Type:   Ducted or Recirculating with Kit     Mounting Height Range:   Electric ≥ 24", Gas ≥ 30"     Electrical:   120V - 60 Hz, 913 Watts     ACCESSORIES:   ACC02158     Long Chimney Ext. 6":   ACC02161                                                                                                                                                                                                                                                                                                       |
| (Replaceable Lamps 1 Intensity)   2 LED, 6.5 Watts 3000 KELVIN 540 LUMEN/Lamp     Grease Filter:   (2) Grease Collecting Stainless Steel Baffle     Duct Transition:   8" Round with Backdraft Damper (top and rear)     Installation Type:   Ducted or Recirculating with Kit     Mounting Height Range:   Electric ≥ 24", Gas ≥ 30"     Electrical:   120V - 60 Hz, 913 Watts     ACCESSORIES:   ACC02158     Long Chimney Ext. 6":   ACC02161                                                                                                                                                                                                                                                                                                                        |
| Duct Transition:   8" Round with Backdraft Damper (top and rear)     Installation Type:   Ducted or Recirculating with Kit     Mounting Height Range:   Electric ≥ 24", Gas ≥ 30"     Electrical:   120V - 60 Hz, 913 Watts     ACCESSORIES:   ACC02158     Long Chimney Ext. 6":   ACC02161                                                                                                                                                                                                                                                                                                                                                                                                                                                                            |
| Installation Type:   Ducted or Recirculating with Kit     Mounting Height Range:   Electric ≥ 24", Gas ≥ 30"     Electrical:   120V - 60 Hz, 913 Watts     ACCESSORIES:   ACC02158     Long Chimney Ext. 6":   ACC02161                                                                                                                                                                                                                                                                                                                                                                                                                                                                                                                                                 |
| Mounting Height Range:   Electric ≥ 24", Gas ≥ 30"     Electrical:   120V - 60 Hz, 913 Watts     ACCESSORIES:   ACC02158     Long Chimney Ext. 6":   ACC02158     ACC02161   ACC02161                                                                                                                                                                                                                                                                                                                                                                                                                                                                                                                                                                                   |
| Electrical:   120V - 60 Hz, 913 Watts     ACCESSORIES:   Iong Chimney Ext. 6":     Long Chimney Ext. 12":   ACC02158     ACC02161   ACC02161                                                                                                                                                                                                                                                                                                                                                                                                                                                                                                                                                                                                                            |
| ACCESSORIES: Iong Chimney Ext. 6": ACC02158   Long Chimney Ext. 12": ACC02161                                                                                                                                                                                                                                                                                                                                                                                                                                                                                                                                                                                                                                                                                           |
| Long Chimney Ext. 6": ACC02158   Long Chimney Ext. 12": ACC02161                                                                                                                                                                                                                                                                                                                                                                                                                                                                                                                                                                                                                                                                                                        |
| Long Chimney Ext. 12": ACC02161                                                                                                                                                                                                                                                                                                                                                                                                                                                                                                                                                                                                                                                                                                                                         |
| Long Chinney LAL 12.                                                                                                                                                                                                                                                                                                                                                                                                                                                                                                                                                                                                                                                                                                                                                    |
|                                                                                                                                                                                                                                                                                                                                                                                                                                                                                                                                                                                                                                                                                                                                                                         |
| Heat Lamp w/2 175W bulbs: ACC0155107                                                                                                                                                                                                                                                                                                                                                                                                                                                                                                                                                                                                                                                                                                                                    |
| Stainless Steel Backsplash: ACC0142867                                                                                                                                                                                                                                                                                                                                                                                                                                                                                                                                                                                                                                                                                                                                  |
| External Blower Shell Kit: ACC0179547 (8" or 10" duct size compatible, only for 1200 CFM models)                                                                                                                                                                                                                                                                                                                                                                                                                                                                                                                                                                                                                                                                        |
| Inline Blower Shell Kit: ACC0179549(8" or 10" duct size compatible, only for 1200 CFM models)                                                                                                                                                                                                                                                                                                                                                                                                                                                                                                                                                                                                                                                                           |
| RECIRCULATING KITS:                                                                                                                                                                                                                                                                                                                                                                                                                                                                                                                                                                                                                                                                                                                                                     |
| Carbon Filters: ACC0192765 (Contains 4 round carbon filters)                                                                                                                                                                                                                                                                                                                                                                                                                                                                                                                                                                                                                                                                                                            |
| Metal Deflector:     ACC0192763 (8" round metal deflector for 1200 CFM models)                                                                                                                                                                                                                                                                                                                                                                                                                                                                                                                                                                                                                                                                                          |