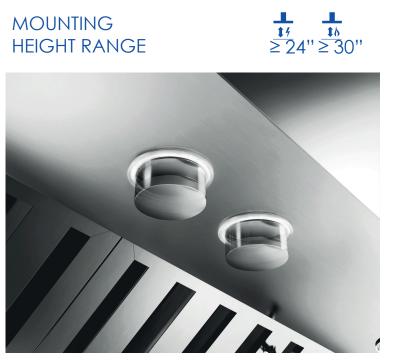

## **SPECIFICATIONS**

| Model:   PWLCL136S1     Dimensions:   36"W x 25"D x 18"H     Blower Type(internal):**   1200 CFM(4-speed)     Noise (sones):**   2 - 8.5 Sones     Finish:   Stainless Steel     Controls:   Fully Retractable Rotating Knobs with White Backlighting     Illumination:   2 LED, 6.5 Watts 3000 KELVIN 540 LUMEN/Lamp     Grease Filter:   (2) Grease Collecting Stainless Steel Baffle     Duct Transition:   8" Round with Backdraft Damper (top and rear)     Installation Type:   Ducted or Recirculating with Kit     Mounting Height Range:   Electric 24", Gas ≥ 30"     Electrical:   120V - 60 Hz, 913 Watts     ACCESSORIES:   ACC02158     Long Chimney Ext. 6":   ACC02158     Long Chimney Ext. 12":   ACC02158     Heat Lamp w/2 175W bulbs:   ACC0155107 |
|-------------------------------------------------------------------------------------------------------------------------------------------------------------------------------------------------------------------------------------------------------------------------------------------------------------------------------------------------------------------------------------------------------------------------------------------------------------------------------------------------------------------------------------------------------------------------------------------------------------------------------------------------------------------------------------------------------------------------------------------------------------------------|
| Blower Type(internal):**   1200 CFM(4-speed)     Noise (sones):**   2 - 8.5 Sones     Finish:   Stainless Steel     Controls:   Fully Retractable Rotating Knobs with White Backlighting     Illumination:   2 LED, 6.5 Watts 3000 KELVIN 540 LUMEN/Lamp     (Replaceable Lamps 1 Intensity)   2 LED, 6.5 Watts 3000 KELVIN 540 LUMEN/Lamp     Grease Filter:   (2) Grease Collecting Stainless Steel Baffle     Duct Transition:   8" Round with Backdraft Damper (top and rear)     Installation Type:   Ducted or Recirculating with Kit     Mounting Height Range:   Electric ≥ 24", Gas ≥ 30"     Electrical:   120V - 60 Hz, 913 Watts     ACC02158   ACC02161                                                                                                    |
| Noise (sones):**   2 - 8.5 Sones     Finish:   Stainless Steel     Controls:   Fully Retractable Rotating Knobs with White Backlighting     Illumination:   2 LED, 6.5 Watts 3000 KELVIN 540 LUMEN/Lamp     (Replaceable Lamps 1 Intensity)   2 LED, 6.5 Watts 3000 KELVIN 540 LUMEN/Lamp     Grease Filter:   (2) Grease Collecting Stainless Steel Baffle     Duct Transition:   8" Round with Backdraft Damper (top and rear)     Installation Type:   Ducted or Recirculating with Kit     Mounting Height Range:   Electric ≥ 24", Gas ≥ 30"     Electrical:   120V - 60 Hz, 913 Watts     ACCESSORIES:   ACC02158     Long Chimney Ext. 6":   ACC02161                                                                                                            |
| Finish:   Stainless Steel     Controls:   Fully Retractable Rotating Knobs with White Backlighting     Illumination:<br>(Replaceable Lamps 1 Intensity)   2 LED, 6.5 Watts 3000 KELVIN 540 LUMEN/Lamp     Grease Filter:   (2) Grease Collecting Stainless Steel Baffle     Duct Transition:   8" Round with Backdraft Damper (top and rear)     Installation Type:   Ducted or Recirculating with Kit     Mounting Height Range:   Electric ≥ 24", Gas ≥ 30"     Electrical:   120V - 60 Hz, 913 Watts     ACC02158<br>Long Chimney Ext. 6":   ACC02161                                                                                                                                                                                                                |
| Controls:   Fully Retractable Rotating Knobs with White Backlighting     Illumination:   2 LED, 6.5 Watts 3000 KELVIN 540 LUMEN/Lamp     Grease Filter:   (2) Grease Collecting Stainless Steel Baffle     Duct Transition:   8" Round with Backdraft Damper (top and rear)     Installation Type:   Ducted or Recirculating with Kit     Mounting Height Range:   Electric ≥ 24", Gas ≥ 30"     Electrical:   120V - 60 Hz, 913 Watts     ACCESSORIES:   ACC02158     Long Chimney Ext. 6":   ACC02161                                                                                                                                                                                                                                                                 |
| Illumination:<br>(Replaceable Lamps 1 Intensity)   2 LED, 6.5 Watts 3000 KELVIN 540 LUMEN/Lamp     Grease Filter:   (2) Grease Collecting Stainless Steel Baffle     Duct Transition:   8" Round with Backdraft Damper (top and rear)     Installation Type:   Ducted or Recirculating with Kit     Mounting Height Range:   Electric ≥ 24", Gas ≥ 30"     Electrical:   120V - 60 Hz, 913 Watts     ACCESSORIES:   ACC02158     Long Chimney Ext. 6":   ACC02161                                                                                                                                                                                                                                                                                                       |
| (Replaceable Lamps 1 Intensity)   2 LED, 6.5 Watts 3000 KELVIN 540 LUMEN/Lamp     Grease Filter:   (2) Grease Collecting Stainless Steel Baffle     Duct Transition:   8" Round with Backdraft Damper (top and rear)     Installation Type:   Ducted or Recirculating with Kit     Mounting Height Range:   Electric ≥ 24", Gas ≥ 30"     Electrical:   120V - 60 Hz, 913 Watts     ACCESSORIES:   ACC02158     Long Chimney Ext. 6":   ACC02161                                                                                                                                                                                                                                                                                                                        |
| Duct Transition:   8" Round with Backdraft Damper (top and rear)     Installation Type:   Ducted or Recirculating with Kit     Mounting Height Range:   Electric ≥ 24", Gas ≥ 30"     Electrical:   120V - 60 Hz, 913 Watts     ACCESSORIES:   ACC02158     Long Chimney Ext. 6":   ACC02161                                                                                                                                                                                                                                                                                                                                                                                                                                                                            |
| Installation Type:   Ducted or Recirculating with Kit     Mounting Height Range:   Electric ≥ 24", Gas ≥ 30"     Electrical:   120V - 60 Hz, 913 Watts     ACCESSORIES:   ACC02158     Long Chimney Ext. 6":   ACC02161                                                                                                                                                                                                                                                                                                                                                                                                                                                                                                                                                 |
| Mounting Height Range:   Electric ≥ 24", Gas ≥ 30"     Electrical:   120V - 60 Hz, 913 Watts     ACCESSORIES:   ACC02158     Long Chimney Ext. 6":   ACC02158     ACC02161   ACC02161                                                                                                                                                                                                                                                                                                                                                                                                                                                                                                                                                                                   |
| Electrical:   120V - 60 Hz, 913 Watts     ACCESSORIES:   Iong Chimney Ext. 6":     Long Chimney Ext. 12":   ACC02158     ACC02161   ACC02161                                                                                                                                                                                                                                                                                                                                                                                                                                                                                                                                                                                                                            |
| ACCESSORIES: Iong Chimney Ext. 6": ACC02158   Long Chimney Ext. 12": ACC02161                                                                                                                                                                                                                                                                                                                                                                                                                                                                                                                                                                                                                                                                                           |
| Long Chimney Ext. 6": ACC02158   Long Chimney Ext. 12": ACC02161                                                                                                                                                                                                                                                                                                                                                                                                                                                                                                                                                                                                                                                                                                        |
| Long Chimney Ext. 12": ACC02161                                                                                                                                                                                                                                                                                                                                                                                                                                                                                                                                                                                                                                                                                                                                         |
| Long Chinney LAL 12.                                                                                                                                                                                                                                                                                                                                                                                                                                                                                                                                                                                                                                                                                                                                                    |
|                                                                                                                                                                                                                                                                                                                                                                                                                                                                                                                                                                                                                                                                                                                                                                         |
| Heat Lamp w/2 175W bulbs: ACC0155107                                                                                                                                                                                                                                                                                                                                                                                                                                                                                                                                                                                                                                                                                                                                    |
| Stainless Steel Backsplash: ACC0142867                                                                                                                                                                                                                                                                                                                                                                                                                                                                                                                                                                                                                                                                                                                                  |
| External Blower Shell Kit: ACC0179547 (8" or 10" duct size compatible, only for 1200 CFM models)                                                                                                                                                                                                                                                                                                                                                                                                                                                                                                                                                                                                                                                                        |
| Inline Blower Shell Kit: ACC0179549(8" or 10" duct size compatible, only for 1200 CFM models)                                                                                                                                                                                                                                                                                                                                                                                                                                                                                                                                                                                                                                                                           |
| RECIRCULATING KITS:                                                                                                                                                                                                                                                                                                                                                                                                                                                                                                                                                                                                                                                                                                                                                     |
| Carbon Filters: ACC0192765 (Contains 4 round carbon filters)                                                                                                                                                                                                                                                                                                                                                                                                                                                                                                                                                                                                                                                                                                            |
| Metal Deflector:     ACC0192763 (8" round metal deflector for 1200 CFM models)                                                                                                                                                                                                                                                                                                                                                                                                                                                                                                                                                                                                                                                                                          |