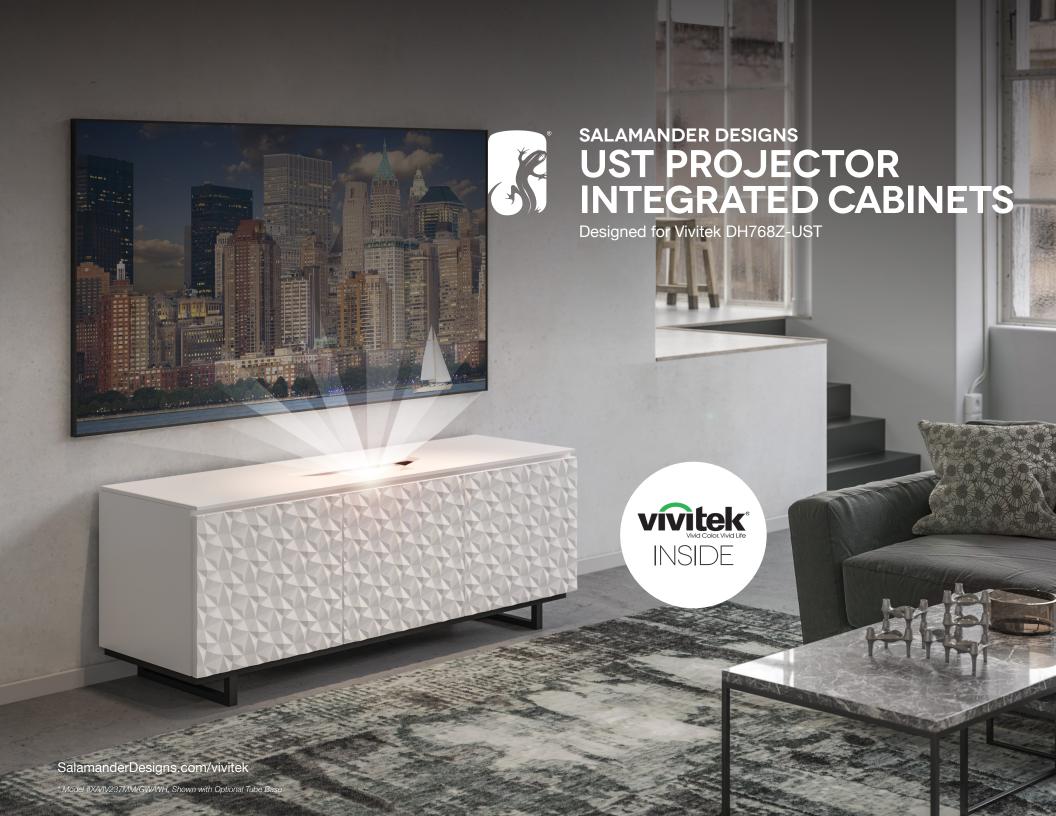

# **Seamless Stealthy Solution For Virtually Any Decor**

A simple installation with no need to open the wall or ceiling to run cables. All supporting components can be enclosed in the credenza to provide a beautiful and simple solution.

# Salamander Cabinet Designed for Vivitek DH768Z-UST Ultra Short throw Laser Projector

Furniture Shaped By Your Needs ®