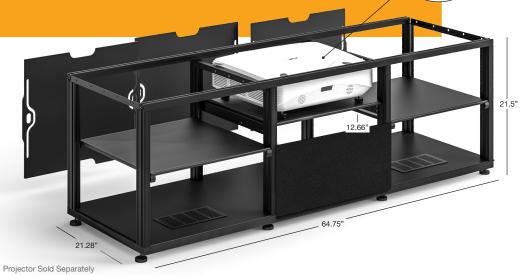

#### Features:

- Flush top surface, recessed projector cavity design
- Extruded aluminum frame creates a support skeleton
- Pinch-out rear panels to permit fast, easy access to components and wiring
- Wide variety of bolt-on options and accessories are available
- Built-in Louvers for better air flow to keep equipment cool
- Center opening with a removable, grill designed to hide a speaker, 236 models

# 80" Diagonal image:

Place rear edge of cabinet 1" from projection surface

## 150" Diagonal image:

Place rear edge of cabinet 15" from projection surface