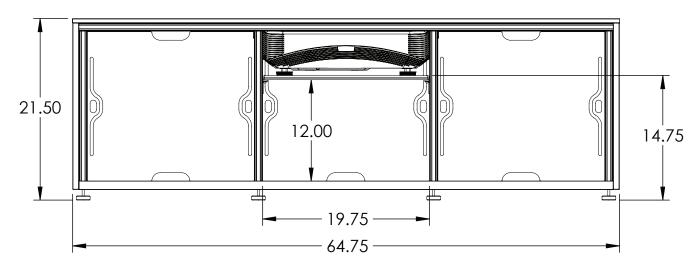

#### Features:

- Flush top surface, recessed projector cavity design
- Extruded aluminum frame creates a support skeleton
- Pinch-out rear panels to permit fast, easy access to components and wiring
- Wide variety of bolt-on options and accessories are available
- Built-in Louvers for better air flow to keep equipment cool
- Center opening with a removable, grill designed to hide a speaker, 236 models

### **Configurations**

**Projector Integration** 

**Projector & Speaker Integration** 