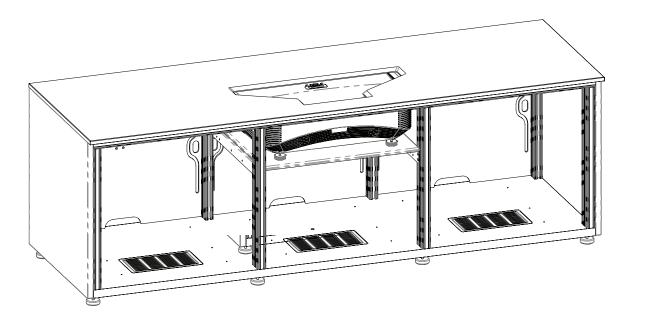

# **Seamless Stealthy Solution For Virtually Any Decor**

A simple installation with no need to open the wall or ceiling to run cables. All supporting components can be enclosed in the credenza to provide a beautiful and simple solution.

#### Features:

- Flush top surface, recessed projector cavity design
- Extruded aluminum frame creates a support skeleton
- Pinch-out rear panels to permit fast, easy access to components and wiring
- Wide variety of bolt-on options and accessories are available
- Built-in Louvers for better air flow to keep equipment cool
- Center opening with a removable, grill designed to hide a speaker, 236 models

### **Configurations**

**Projector Integration** 

**Projector & Speaker Integration** 