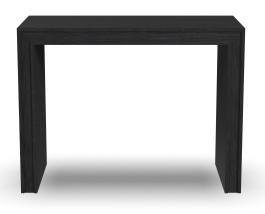

## Waterfall | W1027

| FEATURES | PRODUCT DIMENSIONS | OVERALL            | SEAT               |                              |
|----------|--------------------|--------------------|--------------------|------------------------------|
|          |                    | Height Width Depth | Height Width Depth | Open Wall<br>Depth Clearance |

## **NOTES**

This architectural design fits well with transitional spaces

Constructed with rubberwood solids for lightweight durability

Oak veneers feature a deep ebony stain with a wire brush effect

Can stand alone or be nested over the matching rectangular coffee table