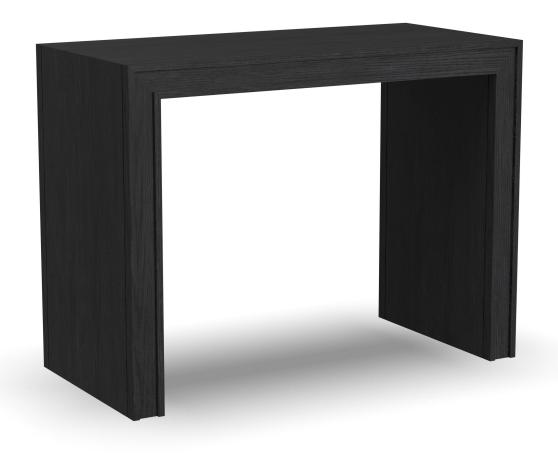

## Waterfall | W1027

| FEATURES | PRODUCT DIMENSIONS | OVERALL            | SEAT               |                              |
|----------|--------------------|--------------------|--------------------|------------------------------|
|          |                    | Height Width Depth | Height Width Depth | Open Wall<br>Depth Clearance |

## **NOTES**

This architectural design fits well with transitional spaces

Constructed with rubberwood solids for lightweight durability

Oak veneers feature a deep ebony stain with a wire brush effect

Can stand alone or be nested over the matching rectangular coffee table

Can be flipped on its side to be used as a surface to hold a drink or work from your laptop

Delivered fully assembled