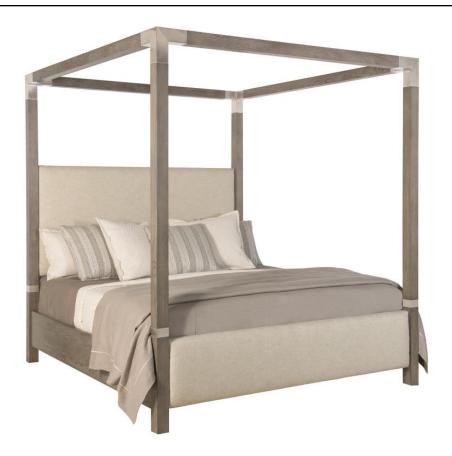

# Palma Fabric Canopy Bed King

## **Pieces Shown**

369HF9U Palma Headboard/Footboard 369MTL Palma Metal Components 369P59 Palma Canopy 369R59 Palma Side Rails

#### **Dimensions**

W: 81 in D: 88 in H: 90 in

W: 205.74 cm D: 223.52 cm H: 228.6 cm

SH: 7.75 in SH: 19.68 cm

### **Finishes**

Wood: Rustic Grey

#### **Features**

- Wood-framed headboard and footboard of oak solids and Rustic Flat Cut White Oak veneers in Rustic Gray finish
- Upholstered headboard and footboard panel in Light Gray Wash finish
- · Wood canopy and side rails in Rustic Gray finish
- Tubular steel collars and brackets in Tarnished Nickel finish
- Three slat support system with adjustable center supports
- · Specifications subject to change without notice